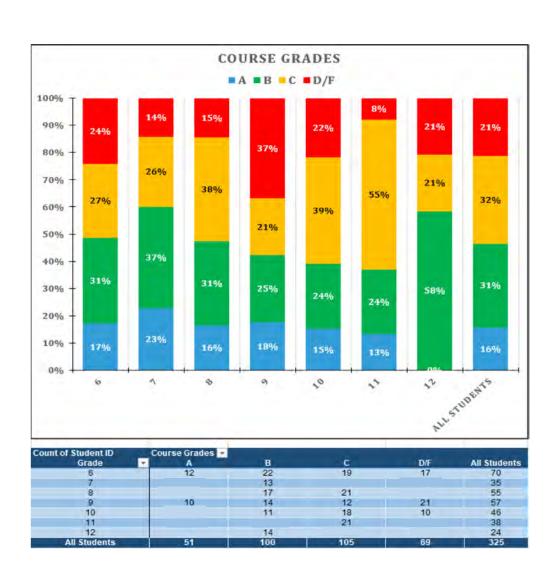

#### Course Grades (slides 58-69):

- Semester 1 (8/22-12/20) Middle/High School
- Trimester 1 (8/22-11/15) Olympic