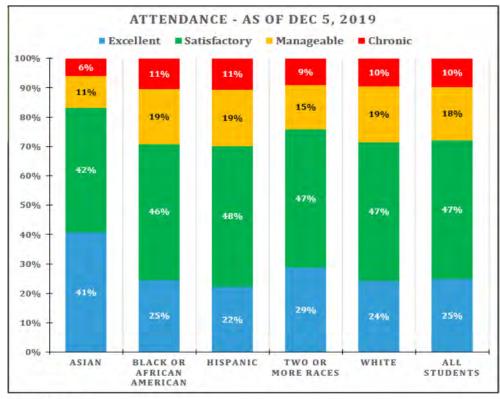

| 435 | 242 | 1683         |



## Goal 3 Metrics

Appendix B



Attendance (slides 72-81):

Suspensions (slides 82-83):

#### Attendance - All Students



| Count of Student ID Reported Race | Attendance Cat T | SATISFACTORY | MANAGEABLE | CHRONIC | All Students |
|-----------------------------------|------------------|--------------|------------|---------|--------------|
| American Indian or Alaska I       |                  |              |            |         | 16           |
| Asian                             | 251              | 262          | 66         | 38      | 617          |
| Black or African American         | 156              | 293          | 118        | 67      | 634          |
| Filipino                          | 20               | 22           |            |         | 55           |
| Hispanic                          | 661              | 1418         | 570        | 318     | 2967         |
| Native Hawaiian or Other P