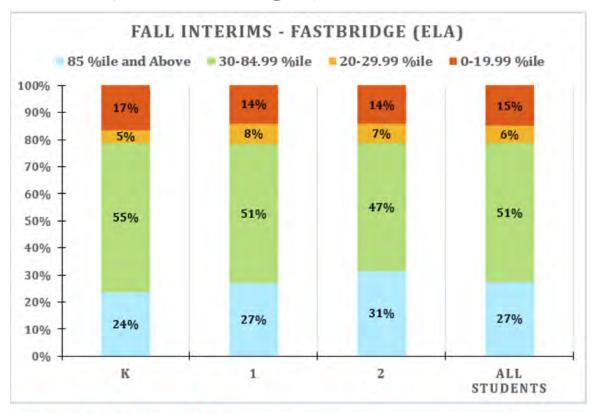

| 24  | 92               | 54             | 170          |
| 6                        | 43  | 73               | 81             | 197          |
| 7                        | 54  | 125              | 52             | 231          |
| 8                        | EO  | 137              | 56             | 249          |
| 9                        | 20  | 80               | 49             | 157          |
| 10                       | 32  | 139              | 21             | 192          |
| 11                       | 47  | 163              | 21             | 231          |
| 12                       | 7   | 50               | 7              | 64           |
| All Students             | 357 | 1019             | 480            | 1856         |

## ELA (FastBridge) – All Students



| Count of Stude | ount of Student I Fall ELA |                   |               |               |              |              |  |  |  |
|----------------|----------------------------|-------------------|---------------|---------------|--------------|--------------|--|--|--|
| Grade          | .1                         | 85 %ile and Above | 30-84.99 %ile | 20-29.99 %ile | 0-19.99 %ile | All Students |  |  |  |
| K              |                            | 151               | 353           | 30            | 106          | 640          |  |  |  |
| 1              |                            | 181               | 344           | 51            | 95           | 671          |  |  |  |
| 2              |                            | 203               | 304           | 46            | 92