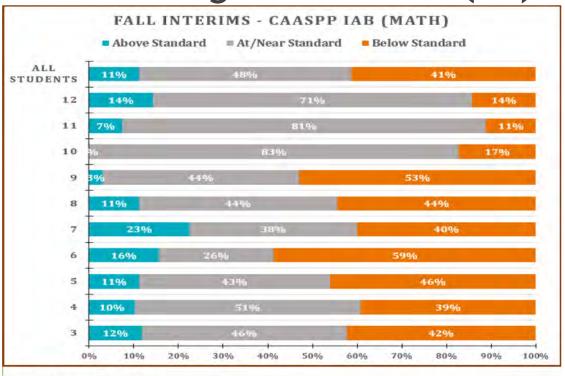

#### ELA – Students with Disabilities (SWD)

| Count of Student ID | F  | all ELA        | -7 | THE PERSON NAMED IN | 100 May 100 Ma | 50 F         |
|---------------------|----|----------------|----|---------------------|--------------------------------------------------------------------------------------------------------------------------------------------------------------------------------------------------------------------------------------------------------------------------------------------------------------------------------------------------------------------------------------------------------------------------------------------------------------------------------------------------------------------------------------------------------------------------------------------------------------------------------------------------------------------------------------------------------------------------------------------------------------------------------------------------------------------------------------------------------------------------------------------------------------------------------------------------------------------------------------------------------------------------------------------------------------------------------------------------------------------------------------------------------------------------------------------------------------------------------------------------------------------------------------------------------------------------------------------------------------------------------------------------------------------------------------------------------------------------------------------------------------------------------------------------------------------------------------------------------------------------------------------------------------------------------------------------------------------------------------------------------------------------------------------------------------------------------------------------------------------------------------------------------------------------------------------------------------------------------------------------------------------------------------------------------------------------------------------------------------------------------|--------------|
| Grade               | -7 | Above Standard |    | At/Near Standard    | Below Standard                                                                                                                                                                                                                                                                                                                                                                                                                                                                                                                                                                                                                                                                                                                                                                                                                                                                                                                                                                                                                                                                                                                                                                                                                                                                                                                                                                                                                                                                                                                                                                                                                                                                                                                                                                                                                                                                                                                                                                                                                                                                                                                 | All Students |
| 3                   |    |                |    | 25                  | 31                                                                                                                                                                                                                                                                                                                                                                                                                                                                                                                                                                                                                                                                                                                                                                                                                                                                                                                                                                                                                                                                                                                                                                                                                                                                                                                                                                                                                                                                                                                                                                                                                                                                                                                                                                                                                                                                                                                                                                                                                                                                                                                             | 63           |
| 4                   |    | 15             |    | 39                  | 25                                                                                                                                                                                                                                                                                                                                                                                                                                                                                                                                                                                                                                                                                                                                                                                                                                                                                                                                                                                                                                                                                                                                                                                                                                                                                                                                                                                                                                                                                                                                                                                                                                                                                                                                                                                                                                                                                                                                                                                                                                                                                                                             | 79           |
| 5                   |    | 22             |    | 45                  | 20                                                                                                                                                                                                                                                                                                                                                                                                                                                                                                                                                                                                                                                                                                                                                                                                                                                                                                                                                                                                                                                                                                                                                                                                                                                                                                                                                                                                                                                                                                                                                                                                                                                                                                                                                                                                                                                                                                                                                                                                                                                                                                                             | 87           |
| 6                   |    | 17             |    | 45                  | 16                                                                                                                                                                                                                                                                                                                                                                                                                                                                                                                                                                                                                                                                                                                                                                                                                                                                                                                                                                                                                                                                                                                                                                                                                                                                                                                                                                                                                                                                                                                                                                                                                                                                                                                                                                                                                                                                                                                                                                                                                                                                                                                             | 78           |
| 7                   |    | 12             |    | 32                  | 35                                                                                                                                                                                                                                                                                                                                                                                                                                                                                                                                                                                                                                                                                                                                                                                                                                                                                                                                                                                                                                                                                                                                                                                                                                                                                                                                                                                                                                                                                                                                                                                                                                                                                                                                                                                                                                                                                                                                                                                                                                                                                                                             | 79           |
| 8                   |    | 11             |    | 33                  | 29                                                                                                                                                                                                                                                                                                                                                                                                                                                                                                                                                                                                                                                                                                                                                                                                                                                                                                                                                                                                                                                                                                                                                                                                                                                                                                                                                                                                                                                                                                                                                                                                                                                                                                                                                                                                                                                                                                                                                                                                                                                                                                                             | 73           |
| 11                  |    |                |    | 19                  | 16                                                                                                                                                                                                                                                                                                                                                                                                                                                                                                                                                                                                                                                                                                                                                                                                                                                                                                                                                                                                                                                                                                                                                                                                                                                                                                                                                                                                                                                                                                                                                                                                                                                                                                                                                                                                                                                                                                                                                                                                                                                                                                                             | 39           |
| All Students        |    | 88             |    | 238                 | 172                                                                                                                                                                                                                                                                                                                                                                                                                                                                                                                                                                                                                                                                                                                                                                                                                                                                                                                                                                                                                                                                                                                                                                                                                                                                                                                                                                                                                                                                                                                                                                                                                                                                                                                                                                                                                                                                                                                                                                                                                                                                                                                            | 498          |