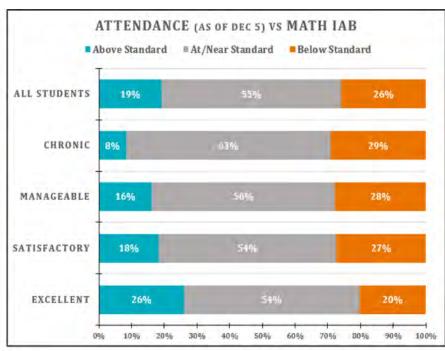

#### **Areas of Need**

- English Language Arts (ELA) participation rate for Grades 3 and 11 are lower than average.
   ELA and Mathematics participation rates for Grade 6 are lower than average
- Some teachers administered the wrong math Interim Assessment Block (IAB) to students
- Student interim performance and course grades for Socioeconomically Disadvantaged Students (SED), Students with Disabilities (SWD), English Learners (EL), African American, and Latinx student groups continue to lag behind other student groups
- Math performance lags behind ELA for all student groups
- Student performance on the interim assessments and grades are correlated with attendance - chronically absent students lag behind other peer groups
- Percent of SED students suspended is higher in comparison to last year