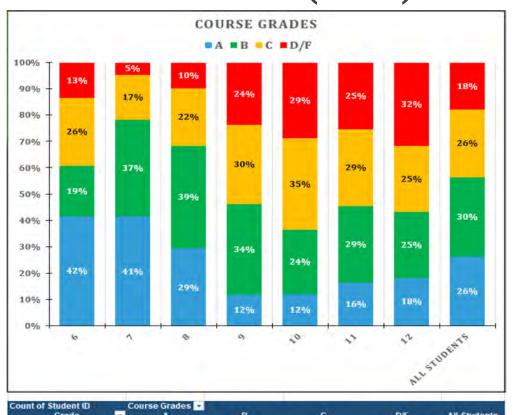

#### Course Grades (slides 58-69):

- Semester 1 (8/22-12/20) Middle/High School
- Trimester 1 (8/22-11/15) Olympic