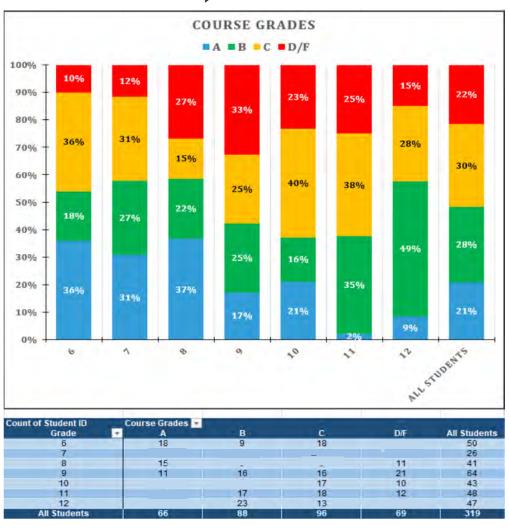

#### Course Grades (slides 58-69):

- Semester 1 (8/22-12/20) Middle/High School
- Trimester 1 (8/22-11/15) Olympic