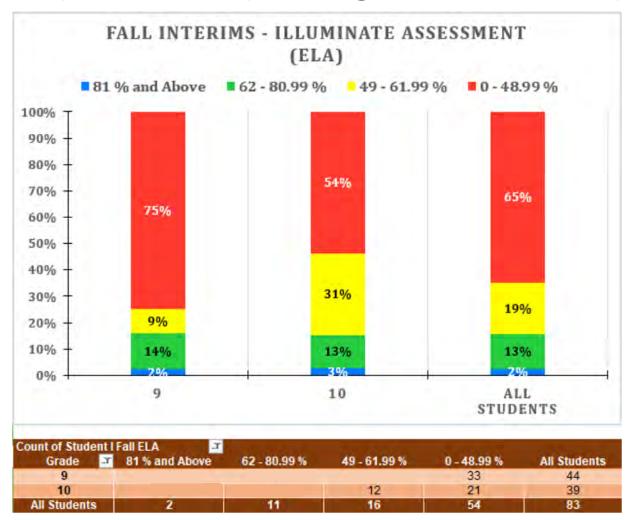

#### ELA – Students with Disabilities (SWD)

| Count of Student ID | F  | all ELA        | -7 | THE PERSON NAMED IN | 100 May 100 Ma | 50 F         |
|---------------------|----|----------------|----|---------------------|--------------------------------------------------------------------------------------------------------------------------------------------------------------------------------------------------------------------------------------------------------------------------------------------------------------------------------------------------------------------------------------------------------------------------------------------------------------------------------------------------------------------------------------------------------------------------------------------------------------------------------------------------------------------------------------------------------------------------------------------------------------------------------------------------------------------------------------------------------------------------------------------------------------------------------------------------------------------------------------------------------------------------------------------------------------------------------------------------------------------------------------------------------------------------------------------------------------------------------------------------------------------------------------------------------------------------------------------------------------------------------------------------------------------------------------------------------------------------------------------------------------------------------------------------------------------------------------------------------------------------------------------------------------------------------------------------------------------------------------------------------------------------------------------------------------------------------------------------------------------------------------------------------------------------------------------------------------------------------------------------------------------------------------------------------------------------------------------------------------------------------|--------------|
| Grade               | -7 | Above Standard |    | At/Near Standard    | Below Standard                                                                                                                                                                                                                                                                                                                                                                                                                                                                                                                                                                                                                                                                                                                                                                                                                                                                                                                                                                                                                                                                                                                                                                                                                                                                                                                                                                                                                                                                                                                                                                                                                                                                                                                                                                                                                                                                                                                                                                                                                                                                                                                 | All Students |
| 3                   |    |                |    | 25                  | 31                                                                                                                                                                                                                                                                                                                                                                                                                                                                                                                                                                                                                                                                                                                                                                                                                                                                                                                                                                                                                                                                                                                                                                                                                                                                                                                                                                                                                                                                                                                                                                                                                                                                                                                                                                                                                                                                                                                                                                                                                                                                                                                             | 63           |
| 4                   |    | 15             |    | 39                  | 25                                                                                                                                                                                                                                                                                                                                                                                                                                                                                                                                                                                                                                                                                                                                                                                                                                                                                                                                                                                                                                                                                                                                                                                                                                                                                                                                                                                                                                                                                                                                                                                                                                                                                                                                                                                                                                                                                                                                                                                                                                                                                                                             | 79           |
| 5                   |    | 22             |    | 45                  | 20                                                                                                                                                                                                                                                                                                                                                                                                                                                                                                                                                                                                                                                                                                                                                                                                                                                                                                                                                                                                                                                                                                                                                                                                                                                                                                                                                                                                                                                                                                                                                                                                                                                                                                                                                                                                                                                                                                                                                                                                                                                                                                                             | 87           |
| 6                   |    | 17             |    | 45                  | 16                                                                                                                                                                                                                                                                                                                                                                                                                                                                                                                                                                                                                                                                                                                                                                                                                                                                                                                                                                                                                                                                                                                                                                                                                                                                                                                                                                                                                                                                                                                                                                                                                                                                                                                                                                                                                                                                                                                                                                                                                                                                                                                             | 78           |
| 7                   |    | 12             |    | 32                  | 35                                                                                                                                                                                                                                                                                                                                                                                                                                                                                                                                                                                                                                                                                                                                                                                                                                                                                                                                                                                                                                                                                                                                                                                                                                                                                                                                                                                                                                                                                                                                                                                                                                                                                                                                                                                                                                                                                                                                                                                                                                                                                                                             | 79           |
| 8                   |    | 11             |    | 33                  | 29                                                                                                                                                                                                                                                                                                                                                                                                                                                                                                                                                                                                                                                                                                                                                                                                                                                                                                                                                                                                                                                                                                                                                                                                                                                                                                                                                                                                                                                                                                                                                                                                                                                                                                                                                                                                                                                                                                                                                                                                                                                                                                                             | 73           |
| 11                  |    |                |    | 19                  | 16                                                                                                                                                                                                                                                                                                                                                                                                                                                                                                                                                                                                                                                                                                                                                                                                                                                                                                                                                                                                                                                                                                                                                                                                                                                                                                                                                                                                                                                                                                                                                                                                                                                                                                                                                                                                                                                                                                                                                                                                                                                                                                                             | 39           |
| All Students        |    | 88             |    | 238                 | 172                                                                                                                                                                                                                                                                                                                                                                                                                                                                                                                                                                                                                                                                                                                                                                                                                                                                                                                                                                                                                                                                                                                                                                                                                                                                                                                                                                                                                                                                                                                                                                                                                                                                                                                                                                                                                                                                                                                                                                                                                                                                                                                            | 498          |

#### ELA – English Learner (EL)

| Count of Student ID<br>Grade | Fall ELA  Above Standard | At/Near Standard | Below Standard | All Students |
|------------------------------|--------------------------|------------------|----------------|--------------|
| 3                            |                          | 31               | 29             | 68           |
| 4                            |                          | 42               | 24             | 78           |
| 5                            |                          | 37               | 16             | 58           |
| 6                            |                          | 44               | 17             | 64           |
| 7                            |                          | 17               | 17             | 35           |
| 8                            |                          | 20               | 28             | 49           |
| 11                           |                          | 14               | 15             | 30           |
| All Students                 | 31                       | 205              | 146            | 382          |