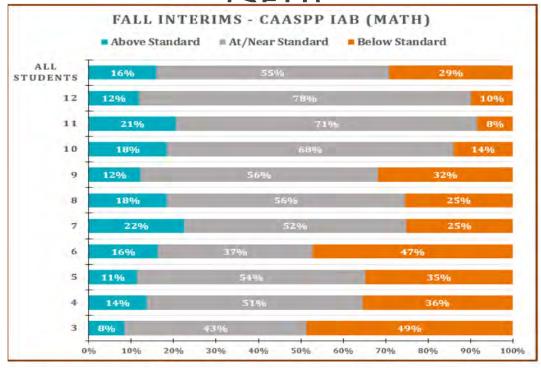

#### ELA – All Students

| Count of Student ID | Fall ELA 5       |                  |                | 100000       |
|---------------------|------------------|------------------|----------------|--------------|
| Grade               | ■ Above Standard | At/Near Standard | Below Standard | All Students |
| 3                   | 195              | 227              | 124            | 546          |
| 4                   | 297              | 306              | 81             | 684          |
| 5                   | 326              | 241              | 49             | 616          |
| 6                   | 349              | 303              | 50             | 702          |
| 7                   | 331              | 340              | 88             | 759          |
| 8                   | 371              | 279              | 90             | 740          |
| 11                  | 275              | 410              | 60             | 745          |
| All Students        | 2144             | 2106             | 542            | 4792         |