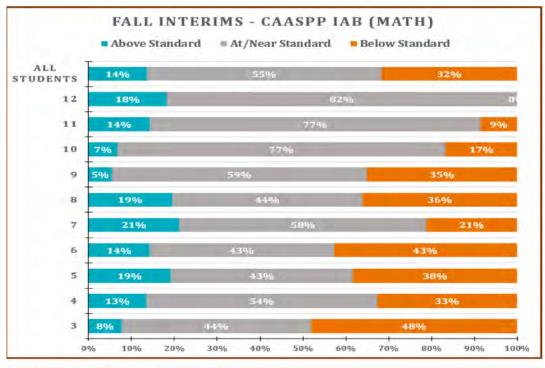

#### ELA – English Learner (EL)

| Count of Student ID<br>Grade | Fall ELA  Above Standard | At/Near Standard | Below Standard | All Students |
|------------------------------|--------------------------|------------------|----------------|--------------|
| 3                            |                          | 31               | 29             | 68           |
| 4                            |                          | 42               | 24             | 78           |
| 5                            |                          | 37               | 16             | 58           |
| 6                            |                          | 44               | 17             | 64           |
| 7                            |                          | 17               | 17             | 35           |
| 8                            |                          | 20               | 28             | 49           |
| 11                           |                          | 14               | 15             | 30           |
| All Students                 | 31                       | 205              | 146            | 382          |