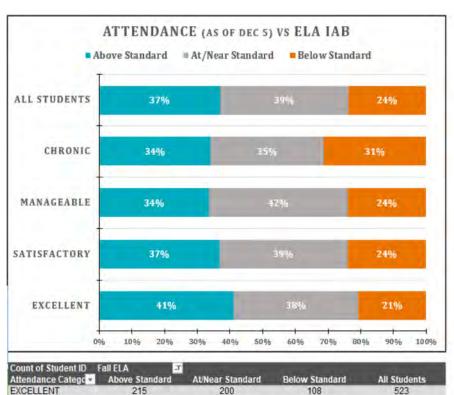

#### **Areas of Need**

- English Language Arts (ELA) participation rate for Grades 3 and 11 are lower than average.
   ELA and Mathematics participation rates for Grade 6 are lower than average
- Some teachers administered the wrong math Interim Assessment Block (IAB) to students
- Student interim performance and course grades for Socioeconomically Disadvantaged Students (SED), Students with Disabilities (SWD), English Learners (EL), African American, and Latinx student groups continue to lag behind other student groups
- Math performance lags behind ELA for all student groups
- Student performance on the interim assessments and grades are correlated with attendance - chronically absent students lag behind other peer groups
- Percent of SED students suspended is higher in comparison to last year

#### ELA – All Students

| Count of Student ID | Fall ELA 5       |                  |                | 100000       |
|---------------------|------------------|------------------|----------------|--------------|
| Grade               | ■ Above Standard | At/Near Standard | Below Standard | All Students |
| 3                   | 195              | 227              | 124            | 546          |
| 4                   | 297              | 306              | 81             | 684          |
| 5                   | 326              | 241              | 49             | 616          |
| 6                   | 349              | 303              | 50             | 702          |
| 7                   | 331              | 340              | 88             | 759          |
| 8                   | 371              | 279              | 90             | 740          |
| 11                  | 275              | 410              | 60             | 745          |
| All Students        | 2144             | 2106             | 542            | 4792         |