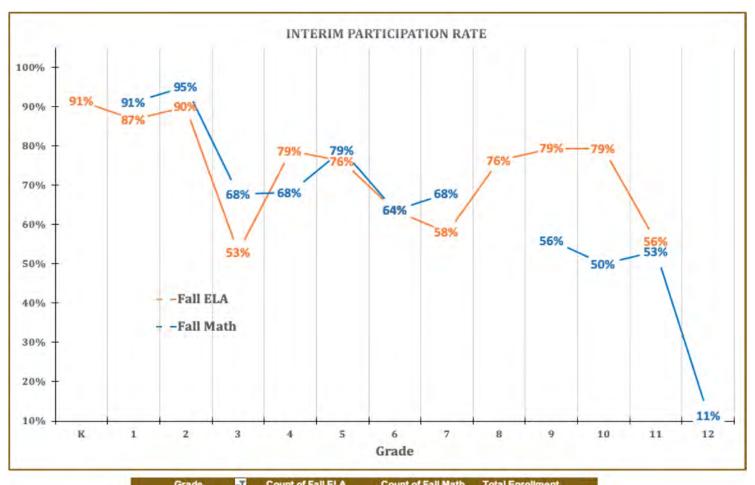

#### Interim Participation Rate – All Students

| Grade        | T Count of Fall ELA | Count of Fall Math | Total Enrollment |
|--------------|---------------------|--------------------|------------------|
| K            | 640                 |                    | 661              |
| 1            | 671                 | 672                | 687              |
| 2            | 645                 | 662                | 703              |
| 3            | 546                 | 671                | 733              |
| 4            | 684                 | 686                | 766              |
| 5            | 616                 | 646                | 710              |
| 6            | 702                 | 687                | 829              |
| 7            | 759                 | 762                | 874              |
| 8            | 740                 | 741                | 833              |
| 9            | 748                 | 571                | 807              |
| 10           | 763                 | 668                | 840              |
| 11           | 745                 | 673                | 882              |
| 12           | 1                   | 125                | 832              |
| All Students | 8260                | 7564               | 10157            |

#### **Areas of Need**

- English Language Arts (ELA) participation rate for Grades 3 and 11 are lower than average.
   ELA and Mathematics participation rates for Grade 6 are lower than average
- Some teachers administered the wrong math Interim Assessment Block (IAB) to students
- Student interim performance and course grades for Socioeconomically Disadvantaged Students (SED), Students with Disabilities (SWD), English Learners (EL), African American, and Latinx student groups continue to lag behind other student groups
- Math performance lags behind ELA for all student groups
- Student performance on the interim assessments and grades are correlated with attendance - chronically absent students lag behind other peer groups
- Percent of SED students suspended is higher in comparison to last year