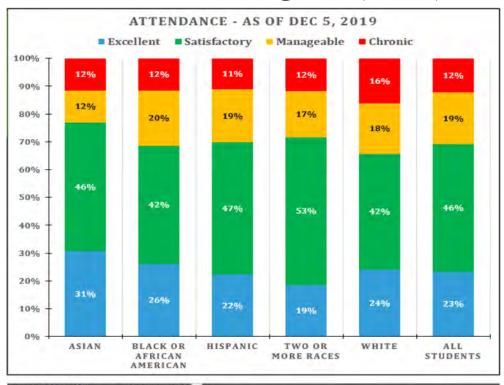

#### Goal 3:

- Absenteeism (slides 72-81)
- Suspensions (slides 82-83)

#### Interim Participation Rate – Chronically Absent

| Grade        | -T Count of Fall ELA | Count of Fall Math | Total Enrollment |
|--------------|----------------------|--------------------|------------------|
| K            | 53                   |                    | 58               |
| 1            | 39                   | 41                 | 45               |
| 2            | 36                   | 38                 | 40               |
| 3            | 18                   | 23                 | 34               |
| 4            | 37                   | 32                 | 47               |
| 5            | 54                   | 56                 | 71               |
| 6            | 35                   | 35                 | 55               |
| 7            | 47                   | 55                 | 81               |
| 8            | 61                   | 56                 | 80               |
| 9            | 54                   | 38                 | 68               |
| 10           | 103                  | 65                 | 130              |
| 11           | 63                   | 60                 | 113              |
| 12           |                      | 19                 | 168              |
| All Students | 600                  | 518                | 990              |