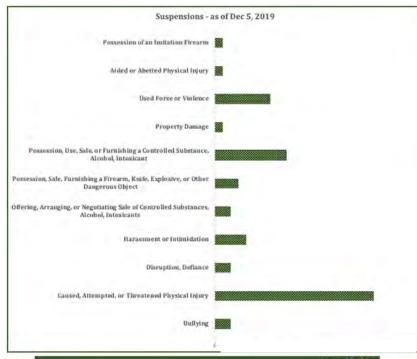

#### Goal 3:

- Absenteeism (slides 72-81)
- Suspensions (slides 82-83)

#### **Areas of Success**

- Participation rates for most grade levels have increased in comparison to Fall 2018 rates
- Students in early grades are getting exposure to testing technology in a nonhigh stakes setting
- Suspensions for Possession, Use, Sale, or Furnishing a Controlled Substance, Alcohol, Intoxicant is lower in comparison to last year

#### **Areas of Need**

- English Language Arts (ELA) participation rate for Grades 3 and 11 are lower than average.
   ELA and Mathematics participation rates for Grade 6 are lower than average
- Some teachers administered the wrong math Interim Assessment Block (IAB) to students
- Student interim performance and course grades for Socioeconomically Disadvantaged Students (SED), Students with Disabilities (SWD), English Learners (EL), African American, and Latinx student groups continue to lag behind other student groups
- Math performance lags behind ELA for all student groups
- Student performance on the interim assessments and grades are correlated with attendance - chronically absent students lag behind other peer groups
- Percent of SED students suspended is higher in comparison to last year