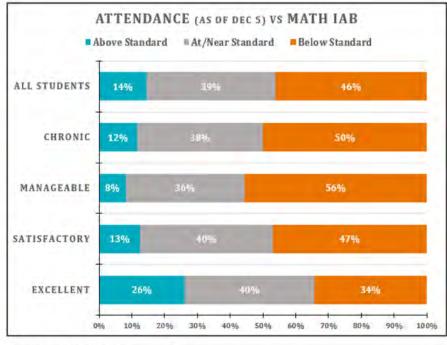

#### **Areas of Need**

- English Language Arts (ELA) participation rate for Grades 3 and 11 are lower than average.
   ELA and Mathematics participation rates for Grade 6 are lower than average
- Some teachers administered the wrong math Interim Assessment Block (IAB) to students
- Student interim performance and course grades for Socioeconomically Disadvantaged Students (SED), Students with Disabilities (SWD), English Learners (EL), African American, and Latinx student groups continue to lag behind other student groups
- Math performance lags behind ELA for all student groups
- Student performance on the interim assessments and grades are correlated with attendance - chronically absent students lag behind other peer groups
- Percent of SED students suspended is higher in comparison to last year