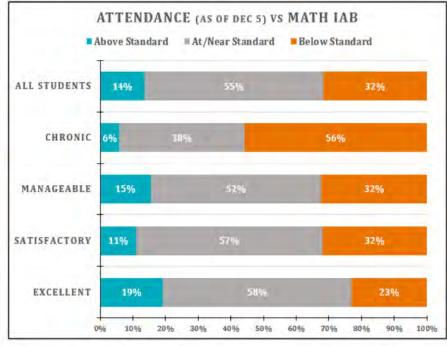

#### **Areas of Need**

- English Language Arts (ELA) participation rate for Grades 3 and 11 are lower than average.
   ELA and Mathematics participation rates for Grade 6 are lower than average
- Some teachers administered the wrong math Interim Assessment Block (IAB) to students
- Student interim performance and course grades for Socioeconomically Disadvantaged Students (SED), Students with Disabilities (SWD), English Learners (EL), African American, and Latinx student groups continue to lag behind other student groups
- Math performance lags behind ELA for all student groups
- Student performance on the interim assessments and grades are correlated with attendance - chronically absent students lag behind other peer groups
- Percent of SED students suspended is higher in comparison to last year