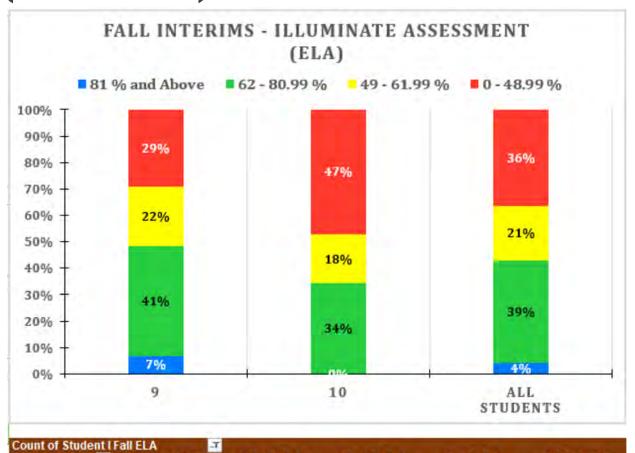

#### ELA – English Learner (EL)

| Count of Student ID<br>Grade | Fall ELA  Above Standard | At/Near Standard | Below Standard | All Students |
|------------------------------|--------------------------|------------------|----------------|--------------|
| 3                            |                          | 31               | 29             | 68           |
| 4                            |                          | 42               | 24             | 78           |
| 5                            |                          | 37               | 16             | 58           |
| 6                            |                          | 44               | 17             | 64           |
| 7                            |                          | 17               | 17             | 35           |
| 8                            |                          | 20               | 28             | 49           |
| 11                           |                          | 14               | 15             | 30           |
| All Students                 | 31                       | 205              | 146            | 382          |

#### ELA - Black/African American

| Count of Student ID | F  | all ELA .      | T                |                |              |
|---------------------|----|----------------|------------------|----------------|--------------|
| Grade               | -T | Above Standard | At/Near Standard | Below Standard | All Students |
| 3                   |    |                | 16               | 21             | 41           |
| 4                   |    | 13             | 30               | 12             | 55           |
| 5                   |    | 12             | 24               |                | 40           |
| 6                   |    | 15             | 23               |                | 43           |
| 7                   |    |                | 18               |                | 31           |
| 8                   |    | 12             | 16               |                | 35           |
| 11                  |    |                | 24               | 10             | 40           |
| All Students        |    | 69             | 151              | 65             | 285          |