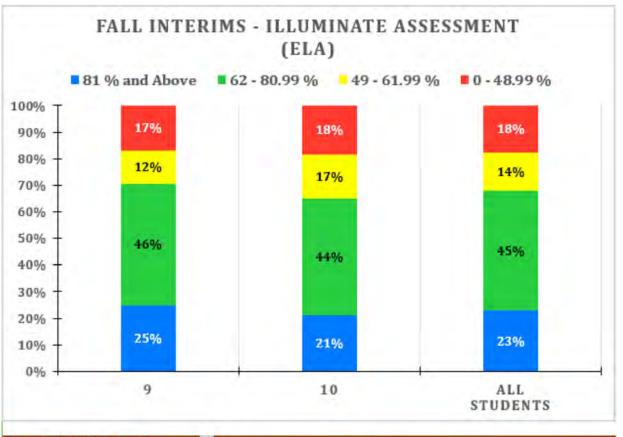

#### Fall Interims (slides 24-69):

| Grade | ELA                                                                         | Math                                                                                                                                                                   |
|-------|-----------------------------------------------------------------------------|------------------------------------------------------------------------------------------------------------------------------------------------------------------------|
| K     | FastBridge                                                                  | None                                                                                                                                                                   |
| 1-2   | FastBridge                                                                  | Illuminate Assessment                                                                                                                                                  |
| 3-5   | IAB (Read Literary Texts)                                                   | IAB (Numbers and Operations in Base Ten)                                                                                                                               |
| 6     | IAB (Read Literary Texts)                                                   | IAB (Ration and Proportional Relationships)                                                                                                                            |
| 7     | IAB (Read Literary Texts)                                                   | IAB (The Number System)                                                                                                                                                |
| 8     | IAB (Read Literary Texts)                                                   | FIAB (Congruence and Similarity)                                                                                                                                       |
| HS    | Grade 9-10: Illuminate<br>Assessment<br>Grade 11: IAB<br>(Listen/Interpret) | Algebra I: IAB (Interpreting Functions)  Geometry: IAB (Geometry Congruency)  Algebra II: IAB (Algebra and Functions II)  Pre-Calculus: IAB (Algebra and Functions II) |