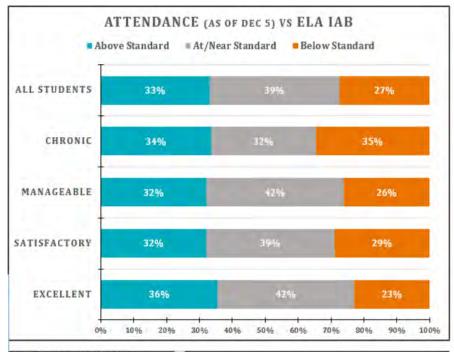

#### **Areas of Need**

- English Language Arts (ELA) participation rate for Grades 3 and 11 are lower than average.
   ELA and Mathematics participation rates for Grade 6 are lower than average
- Some teachers administered the wrong math Interim Assessment Block (IAB) to students
- Student interim performance and course grades for Socioeconomically Disadvantaged Students (SED), Students with Disabilities (SWD), English Learners (EL), African American, and Latinx student groups continue to lag behind other student groups
- Math performance lags behind ELA for all student groups
- Student performance on the interim assessments and grades are correlated with attendance - chronically absent students lag behind other peer groups
- Percent of SED students suspended is higher in comparison to last year