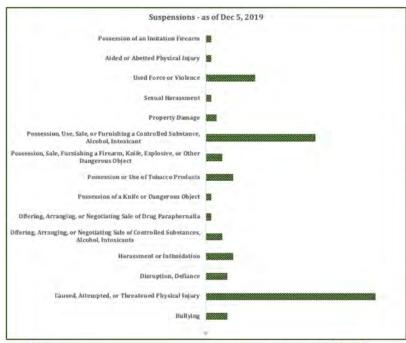

#### Goal 3:

- Absenteeism (slides 72-81)
- Suspensions (slides 82-83)

#### **Areas of Success**

- Participation rates for most grade levels have increased in comparison to Fall 2018 rates
- Students in early grades are getting exposure to testing technology in a nonhigh stakes setting
- Suspensions for Possession, Use, Sale, or Furnishing a Controlled Substance, Alcohol, Intoxicant is lower in comparison to last year

#### **Areas of Need**

- English Language Arts (ELA) participation rate for Grades 3 and 11 are lower than average.
   ELA and Mathematics participation rates for Grade 6 are lower than average
- Some teachers administered the wrong math Interim Assessment Block (IAB) to students
- Student interim performance and course grades for Socioeconomically Disadvantaged Students (SED), Students with Disabilities (SWD), English Learners (EL), African American, and Latinx student groups continue to lag behind other student groups
- Math performance lags behind ELA for all student groups
- Student performance on the interim assessments and grades are correlated with attendance - chronically absent students lag behind other peer groups
- Percent of SED students suspended is higher in comparison to last year