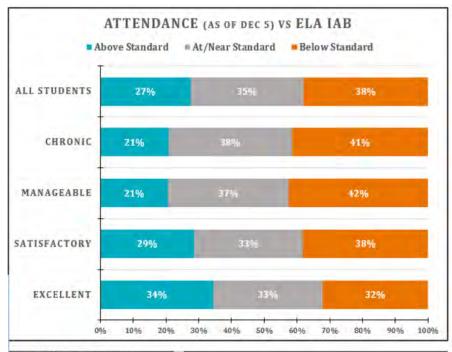

#### **Areas of Need**

- English Language Arts (ELA) participation rate for Grades 3 and 11 are lower than average.
   ELA and Mathematics participation rates for Grade 6 are lower than average
- Some teachers administered the wrong math Interim Assessment Block (IAB) to students
- Student interim performance and course grades for Socioeconomically Disadvantaged Students (SED), Students with Disabilities (SWD), English Learners (EL), African American, and Latinx student groups continue to lag behind other student groups
- Math performance lags behind ELA for all student groups
- Student performance on the interim assessments and grades are correlated with attendance - chronically absent students lag behind other peer groups
- Percent of SED students suspended is higher in comparison to last year