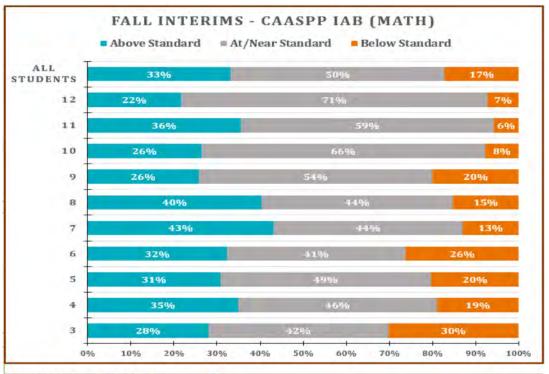

| 1408         |

#### Math - All Students



| Count of Student ID<br>Grade | The second secon | At/Near Standard | Below Standard | All Students |
|------------------------------|---------------------------------------------------------------------------------------------------------------------------------------------------------------------------------------------------------------------------------------------------------------------------------------------------------------------------------------------------------------------------------------------------------------------------------------------------------------------------------------------------------------------------------------------------------------------------------------------------------------------------------------------------------------------------------------