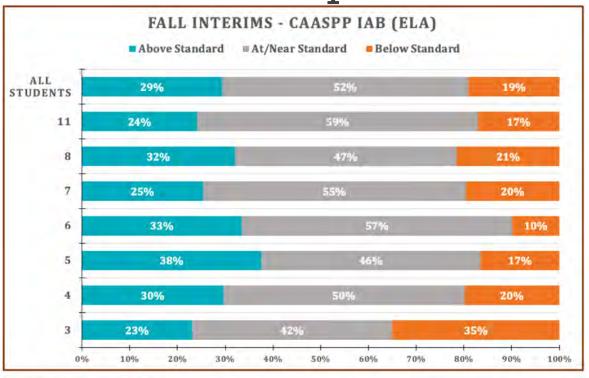

#### ELA – Students with Disabilities (SWD)

| Count of Student ID | F  | all ELA        | -7 | THE PERSON NAMED IN | 100 May 100 Ma | 50 F         |
|---------------------|----|----------------|----|---------------------|--------------------------------------------------------------------------------------------------------------------------------------------------------------------------------------------------------------------------------------------------------------------------------------------------------------------------------------------------------------------------------------------------------------------------------------------------------------------------------------------------------------------------------------------------------------------------------------------------------------------------------------------------------------------------------------------------------------------------------------------------------------------------------------------------------------------------------------------------------------------------------------------------------------------------------------------------------------------------------------------------------------------------------------------------------------------------------------------------------------------------------------------------------------------------------------------------------------------------------------------------------------------------------------------------------------------------------------------------------------------------------------------------------------------------------------------------------------------------------------------------------------------------------------------------------------------------------------------------------------------------------------------------------------------------------------------------------------------------------------------------------------------------------------------------------------------------------------------------------------------------------------------------------------------------------------------------------------------------------------------------------------------------------------------------------------------------------------------------------------------------------|--------------|
| Grade               | -7 | Above Standard |    | At/Near Standard    | Below Standard                                                                                                                                                                                                                                                                                                                                                                                                                                                                                                                                                                                                                                                                                                                                                                                                                                                                                                                                                                                                                                                                                                                                                                                                                                                                                                                                                                                                                                                                                                                                                                                                                                                                                                                                                                                                                                                                                                                                                                                                                                                                                                                 | All Students |
| 3                   |    |                |    | 25                  | 31                                                                                                                                                                                                                                                                                                                                                                                                                                                                                                                                                                                                                                                                                                                                                                                                                                                                                                                                                                                                                                                                                                                                                                                                                                                                                                                                                                                                                                                                                                                                                                                                                                                                                                                                                                                                                                                                                                                                                                                                                                                                                                                             | 63           |
| 4                   |    | 15             |    | 39                  | 25                                                                                                                                                                                                                                                                                                                                                                                                                                                                                                                                                                                                                                                                                                                                                                                                                                                                                                                                                                                                                                                                                                                                                                                                                                                                                                                                                                                                                                                                                                                                                                                                                                                                                                                                                                                                                                                                                                                                                                                                                                                                                                                             | 79           |
| 5                   |    | 22             |    | 45                  | 20                                                                                                                                                                                                                                                                                                                                                                                                                                                                                                                                                                                                                                                                                                                                                                                                                                                                                                                                                                                                                                                                                                                                                                                                                                                                                                                                                                                                                                                                                                                                                                                                                                                                                                                                                                                                                                                                                                                                                                                                                                                                                                                             | 87           |
| 6                   |    | 17             |    | 45                  | 16                                                                                                                                                                                                                                                                                                                                                                                                                                                                                                                                                                                                                                                                                                                                                                                                                                                                                                                                                                                                                                                                                                                                                                                                                                                                                                                                                                                                                                                                                                                                                                                                                                                                                                                                                                                                                                                                                                                                                                                                                                                                                                                             | 78           |
| 7                   |    | 12             |    | 32                  | 35                                                                                                                                                                                                                                                                                                                                                                                                                                                                                                                                                                                                                                                                                                                                                                                                                                                                                                                                                                                                                                                                                                                                                                                                                                                                                                                                                                                                                                                                                                                                                                                                                                                                                                                                                                                                                                                                                                                                                                                                                                                                                                                             | 79           |
| 8                   |    | 11             |    | 33                  | 29                                                                                                                                                                                                                                                                                                                                                                                                                                                                                                                                                                                                                                                                                                                                                                                                                                                                                                                                                                                                                                                                                                                                                                                                                                                                                                                                                                                                                                                                                                                                                                                                                                                                                                                                                                                                                                                                                                                                                                                                                                                                                                                             | 73           |
| 11                  |    |                |    | 19                  | 16                                                                                                                                                                                                                                                                                                                                                                                                                                                                                                                                                                                                                                                                                                                                                                                                                                                                                                                                                                                                                                                                                                                                                                                                                                                                                                                                                                                                                                                                                                                                                                                                                                                                                                                                                                                                                                                                                                                                                                                                                                                                                                                             | 39           |
| All Students        |    | 88             |    | 238                 | 172                                                                                                                                                                                                                                                                                                                                                                                                                                                                                                                                                                                                                                                                                                                                                                                                                                                                                                                                                                                                                                                                                                                                                                                                                                                                                                                                                                                                                                                                                                                                                                                                                                                                                                                                                                                                                                                                                                                                                                                                                                                                                                                            | 498          |