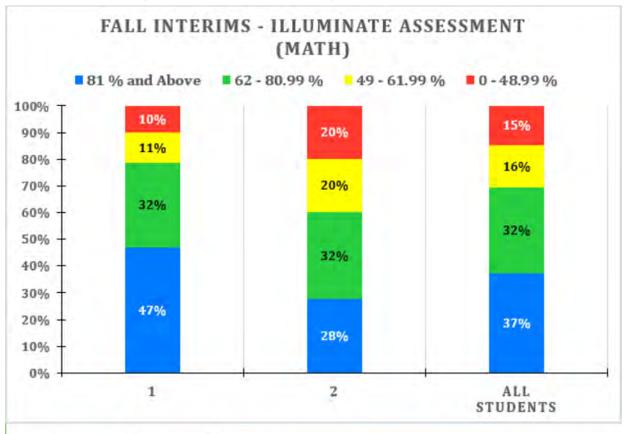

#### Fall Interims (slides 24-69):

| Grade | ELA                                                                         | Math                                                                                                                                                                   |
|-------|-----------------------------------------------------------------------------|------------------------------------------------------------------------------------------------------------------------------------------------------------------------|
| K     | FastBridge                                                                  | None                                                                                                                                                                   |
| 1-2   | FastBridge                                                                  | Illuminate Assessment                                                                                                                                                  |
| 3-5   | IAB (Read Literary Texts)                                                   | IAB (Numbers and Operations in Base Ten)                                                                                                                               |
| 6     | IAB (Read Literary Texts)                                                   | IAB (Ration and Proportional Relationships)                                                                                                                            |
| 7     | IAB (Read Literary Texts)                                                   | IAB (The Number System)                                                                                                                                                |
| 8     | IAB (Read Literary Texts)                                                   | FIAB (Congruence and Similarity)                                                                                                                                       |
| HS    | Grade 9-10: Illuminate<br>Assessment<br>Grade 11: IAB<br>(Listen/Interpret) | Algebra I: IAB (Interpreting Functions)  Geometry: IAB (Geometry Congruency)  Algebra II: IAB (Algebra and Functions II)  Pre-Calculus: IAB (Algebra and Functions II) |