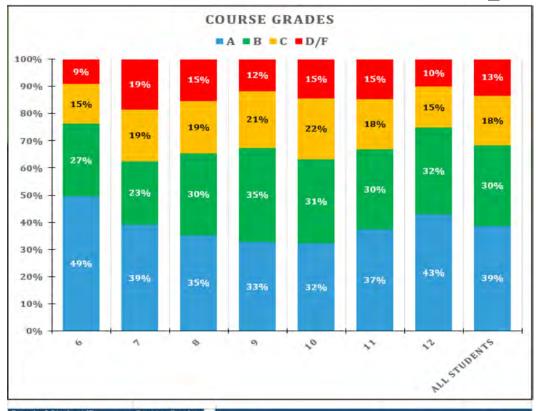

#### Course Grades (slides 58-69):

- Semester 1 (8/22-12/20) Middle/High School
- Trimester 1 (8/22-11/15) Olympic