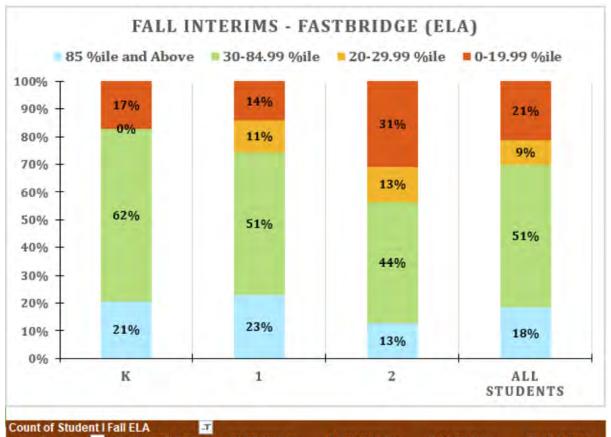

#### Fall Interims (slides 24-69):

| Grade | ELA                                                                         | Math                                                                                                                                                                   |
|-------|-----------------------------------------------------------------------------|------------------------------------------------------------------------------------------------------------------------------------------------------------------------|
| K     | FastBridge                                                                  | None                                                                                                                                                                   |
| 1-2   | FastBridge                                                                  | Illuminate Assessment                                                                                                                                                  |
| 3-5   | IAB (Read Literary Texts)                                                   | IAB (Numbers and Operations in Base Ten)                                                                                                                               |
| 6     | IAB (Read Literary Texts)                                                   | IAB (Ration and Proportional Relationships)                                                                                                                            |
| 7     | IAB (Read Literary Texts)                                                   | IAB (The Number System)                                                                                                                                                |
| 8     | IAB (Read Literary Texts)                                                   | FIAB (Congruence and Similarity)                                                                                                                                       |
| HS    | Grade 9-10: Illuminate<br>Assessment<br>Grade 11: IAB<br>(Listen/Interpret) | Algebra I: IAB (Interpreting Functions)  Geometry: IAB (Geometry Congruency)  Algebra II: IAB (Algebra and Functions II)  Pre-Calculus: IAB (Algebra and Functions II) |

#### FastBridge (slides 40-46):

earlyReading (Gr. K-1) and aReading (Gr. 2)