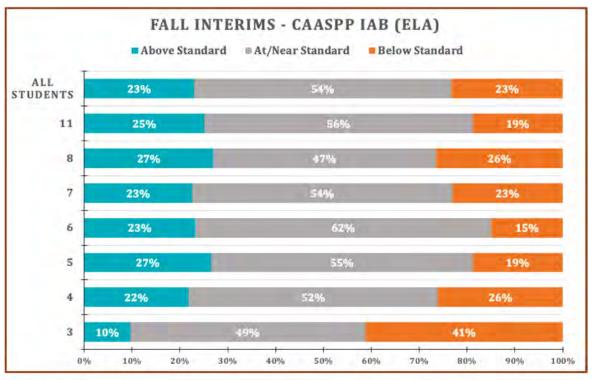

#### ELA – Socioeconomically Disadvantaged (SED)

| Count of Student ID | F  | all ELA        | Y Commence of the Commence of | The State of the S | CO manage    |
|---------------------|----|----------------|-------------------------------------------------------------------------------------------------------------------------------------------------------------------------------------------------------------------------------------------------------------------------------------------------------------------------------------------------------------------------------------------------------------------------------------------------------------------------------------------------------------------------------------------------------------------------------------------------------------------------------------------------------------------------------------------------------------------------------------------------------------------------------------------------------------------------------------------------------------------------------------------------------------------------------------------------------------------------------------------------------------------------------------------------------------------------------------------------------------------------------------------------------------------------------------------------------------------------------------------------------------------------------------------------------------------------------------------------------------------------------------------------------------------------------------------------------------------------------------------------------------------------------------------------------------------------------------------------------------------------------------------------------------------------------------------------------------------------------------------------------------------------------------------------------------------------------------------------------------------------------------------------------------------------------------------------------------------------------------------------------------------------------------------------------------------------------------------------------------------------------|--------------------------------------------------------------------------------------------------------------------------------------------------------------------------------------------------------------------------------------------------------------------------------------------------------------------------------------------------------------------------------------------------------------------------------------------------------------------------------------------------------------------------------------------------------------------------------------------------------------------------------------------------------------------------------------------------------------------------------------------------------------------------------------------------------------------------------------------------------------------------------------------------------------------------------------------------------------------------------------------------------------------------------------------------------------------------------------------------------------------------------------------------------------------------------------------------------------------------------------------------------------------------------------------------------------------------------------------------------------------------------------------------------------------------------------------------------------------------------------------------------------------------------------------------------------------------------------------------------------------------------------------------------------------------------------------------------------------------------------------------------------------------------------------------------------------------------------------------------------------------------------------------------------------------------------------------------------------------------------------------------------------------------------------------------------------------------------------------------------------------------|--------------|
| Grade               | -7 | Above Standard | At/Near Standard                                                                                                                                                                                                                                                                                                                                                                                                                                                                                                                                                                                                                                                                                                                                                                                                                                                                                                                                                                                                                                                                                                                                                                                                                                                                                                                                                                                                                                                                                                                                                                                                                                                                                                                                                                                                                                                                                                                                                                                                                                                                                                              | Below Standard                                                                                                                                                                                                                                                                                                                                                                                                                                                                                                                                                                                                                                                                                                                                                                                                                                                                                                                                                                                                                                                                                                                                                                                                                                                                                                                                                                                                                                                                                                                                                                                                                                                                                                                                                                                                                                                                                                                                                                                                                                                                                                                 | All Students |
| 3                   |    | 11             | 56                                                                                                                                                                                                                                                                                                                                                                                                                                                                                                                                                                                                                                                                                                                                                                                                                                                                                                                                                                                                                                                                                                                                                                                                                                                                                                                                                                                                                                                                                                                                                                                                                                                                                                                                                                                                                                                                                                                                                                                                                                                                                                                            | 47                                                                                                                                                                                                                                                                                                                                                                                                                                                                                                                                                                                                                                                                                                                                                                                                                                                                                                                                                                                                                                                                                                                                                                                                                                                                                                                                                                                                                                                                                                                                                                                                                                                                                                                                                                                                                                                                                                                                                                                                                                                                                                                             | 114          |
| 4                   |    | 36             | 86                                                                                                                                                                                                                                                                                                                                                                                                                                                                                                                                                                                                                                                                                                                                                                                                                                                                                                                                                                                                                                                                                                                                                                                                                                                                                                                                                                                                                                                                                                                                                                                                                                                                                                                                                                                                                                                                                                                                                                                                                                                                                                                            | 43                                                                                                                                                                                                                                                                                                                                                                                                                                                                                                                                                                                                                                                                                                                                                                                                                                                                                                                                                                                                                                                                                                                                                                                                                                                                                                                                                                                                                                                                                                                                                                                                                                                                                                                                                                                                                                                                                                                                                                                                                                                                                                                             | 165          |
| 5                   |    | 38             | 78                                                                                                                                                                                                                                                                                                                                                                                                                                                                                                                                                                                                                                                                                                                                                                                                                                                                                                                                                                                                                                                                                                                                                                                                                                                                                                                                                                                                                                                                                                                                                                                                                                                                                                                                                                                                                                                                                                                                                                                                                                                                                                                            | 27                                                                                                                                                                                                                                                                                                                                                                                                                                                                                                                                                                                                                                                                                                                                                                                                                                                                                                                                                                                                                                                                                                                                                                                                                                                                                                                                                                                                                                                                                                                                                                                                                                                                                                                                                                                                                                                                                                                                                                                                                                                                                                                             | 143          |
| 6                   |    | 45             | 120                                                                                                                                                                                                                                                                                                                                                                                                                                                                                                                                                                                                                                                                                                                                                                                                                                                                                                                                                                                                                                                                                                                                                                                                                                                                                                                                                                                                                                                                                                                                                                                                                                                                                                                                                                                                                                                                                                                                                                                                                                                                                                                           | 29                                                                                                                                                                                                                                                                                                                                                                                                                                                                                                                                                                                                                                                                                                                                                                                                                                                                                                                                                                                                                                                                                                                                                                                                                                                                                                                                                                                                                                                                                                                                                                                                                                                                                                                                                                                                                                                                                                                                                                                                                                                                                                                             | 194          |
| 7                   |    | 41             | 99                                                                                                                                                                                                                                                                                                                                                                                                                                                                                                                                                                                                                                                                                                                                                                                                                                                                                                                                                                                                                                                                                                                                                                                                                                                                                                                                                                                                                                                                                                                                                                                                                                                                                                                                                                                                                                                                                                                                                                                                                                                                                                                            | 42                                                                                                                                                                                                                                                                                                                                                                                                                                                                                                                                                                                                                                                                                                                                                                                                                                                                                                                                                                                                                                                                                                                                                                                                                                                                                                                                                                                                                                                                                                                                                                                                                                                                                                                                                                                                                                                                                                                                                                                                                                                                                                                             | 182          |
| 8                   |    | 51             | 88                                                                                                                                                                                                                                                                                                                                                                                                                                                                                                                                                                                                                                                                                                                                                                                                                                                                                                                                                                                                                                                                                                                                                                                                                                                                                                                                                                                                                                                                                                                                                                                                                                                                                                                                                                                                                                                                                                                                                                                                                                                                                                                            | 50                                                                                                                                                                                                                                                                                                                                                                                                                                                                                                                                                                                                                                                                                                                                                                                                                                                                                                                                                                                                                                                                                                                                                                                                                                                                                                                                                                                                                                                                                                                                                                                                                                                                                                                                                                                                                                                                                                                                                                                                                                                                                                                             | 189          |
| 11                  |    | 48             | 107                                                                                                                                                                                                                                                                                                                                                                                                                                                                                                                                                                                                                                                                                                                                                                                                                                                                                                                                                                                                                                                                                                                                                                                                                                                                                                                                                                                                                                                                                                                                                                                                                                                                                                                                                                                                                                                                                                                                                                                                                                                                                                                           | 36                                                                                                                                                                                                                                                                                                                                                                                                                                                                                                                                                                                                                                                                                                                                                                                                                                                                                                                                                                                                                                                                                                                                                                                                                                                                                                                                                                                                                                                                                                                                                                                                                                                                                                                                                                                                                                                                                                                                                                                                                                                                                                                             | 191          |
| All Students        |    | 270            | 634                                                                                                                                                                                                                                                                                                                                                                                                                                                                                                                                                                                                                                                                                                                                                                                                                                                                                                                                                                                                                                                                                                                                                                                                                                                                                                                                                                                                                                                                                                                                                                                                                                                                                                                                                                                                                                                                                                                                                                                                                                                                                                                           | 274                                                                                                                                                                                                                                                                                                                                                                                                                                                                                                                                                                                                                                                                                                                                                                                                                                                                                                                                                                                                                                                                                                                                                                                                                                                                                                                                                                                                                                                                                                                                                                                                                                                                                                                                                                                                                                                                                                                                                                                                                                                                                                                            | 1178         |