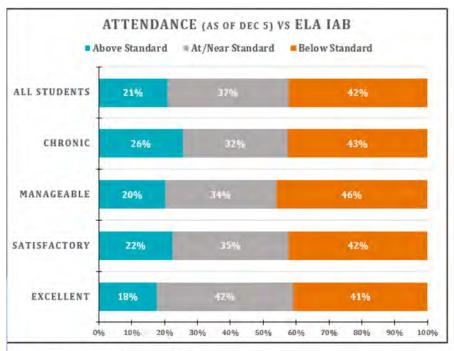

#### **Areas of Need**

- English Language Arts (ELA) participation rate for Grades 3 and 11 are lower than average.
   ELA and Mathematics participation rates for Grade 6 are lower than average
- Some teachers administered the wrong math Interim Assessment Block (IAB) to students
- Student interim performance and course grades for Socioeconomically Disadvantaged Students (SED), Students with Disabilities (SWD), English Learners (EL), African American, and Latinx student groups continue to lag behind other student groups
- Math performance lags behind ELA for all student groups
- Student performance on the interim assessments and grades are correlated with attendance - chronically absent students lag behind other peer groups
- Percent of SED students suspended is higher in comparison to last year