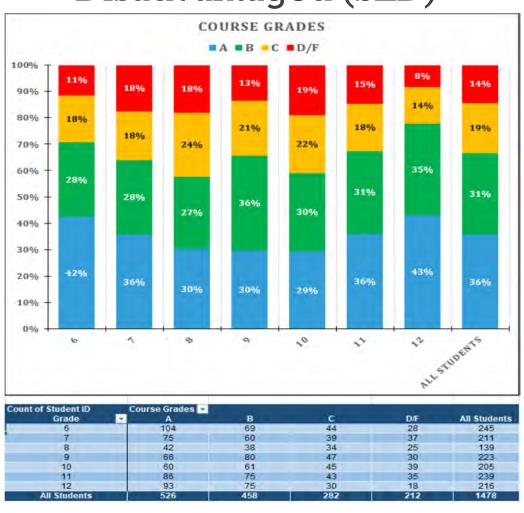

#### Course Grades (slides 58-69):

- Semester 1 (8/22-12/20) Middle/High School
- Trimester 1 (8/22-11/15) Olympic

#### Goal 1 and 2:

- Fall Interim Assessments (slides 24-69)
- FastBridge earlyReading (Gr. K-1) and aReading (Gr 2) Assessments (slides 40-46)
- Course Grades (Gr. 6-12) (slides 58-69)

## Metrics By Goal:

- Goal 1 and 2:
  - Fall Interim Assessments (slides 24-69)
  - FastBridge earlyReading (Gr. K-1) and aReading (Gr 2) Assessments (slides 40-46)
  - Course Grades (Gr. 6-12) (slides 58-69)
- Goal 3:
  - Absenteeism (slides 72-81)
  - Suspensions (slides 82-83)