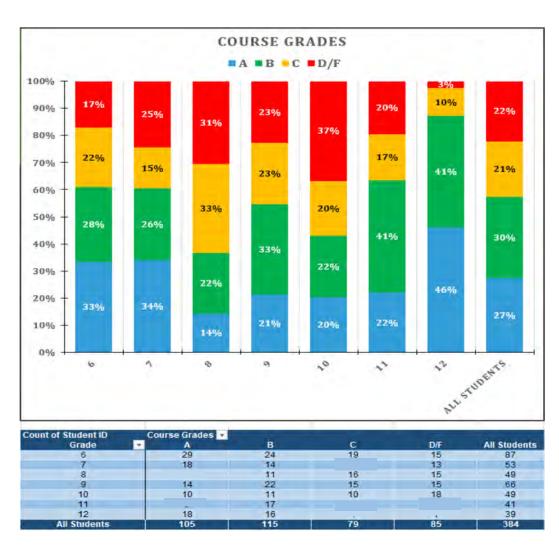

#### Course Grades (slides 58-69):

- Semester 1 (8/22-12/20) Middle/High School
- Trimester 1 (8/22-11/15) Olympic

#### Goal 1 and 2:

- Fall Interim Assessments (slides 24-69)
- FastBridge earlyReading (Gr. K-1) and aReading (Gr 2) Assessments (slides 40-46)
- Course Grades (Gr. 6-12) (slides 58-69)

## Metrics By Goal:

- Goal 1 and 2:
  - Fall Interim Assessments (slides 24-69)
  - FastBridge earlyReading (Gr. K-1) and aReading (Gr 2) Assessments (slides 40-46)
  - Course Grades (Gr. 6-12) (slides 58-69)
- Goal 3:
  - Absenteeism (slides 72-81)
  - Suspensions (slides 82-83)