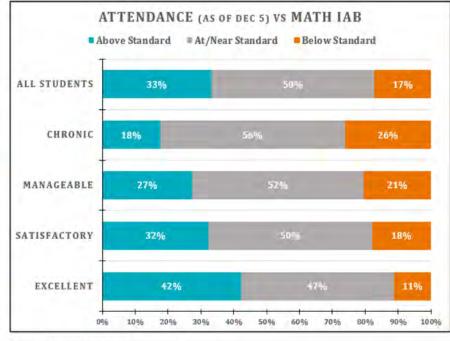

#### **Areas of Need**

- English Language Arts (ELA) participation rate for Grades 3 and 11 are lower than average.
   ELA and Mathematics participation rates for Grade 6 are lower than average
- Some teachers administered the wrong math Interim Assessment Block (IAB) to students
- Student interim performance and course grades for Socioeconomically Disadvantaged Students (SED), Students with Disabilities (SWD), English Learners (EL), African American, and Latinx student groups continue to lag behind other student groups
- Math performance lags behind ELA for all student groups
- Student performance on the interim assessments and grades are correlated with attendance - chronically absent students lag behind other peer groups
- Percent of SED students suspended is higher in comparison to last year