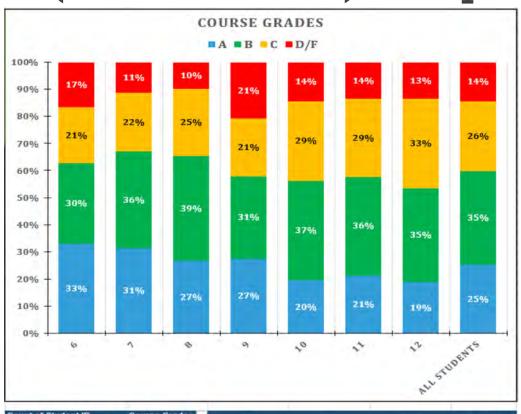

#### Course Grades (slides 58-69):

- Semester 1 (8/22-12/20) Middle/High School
- Trimester 1 (8/22-11/15) Olympic