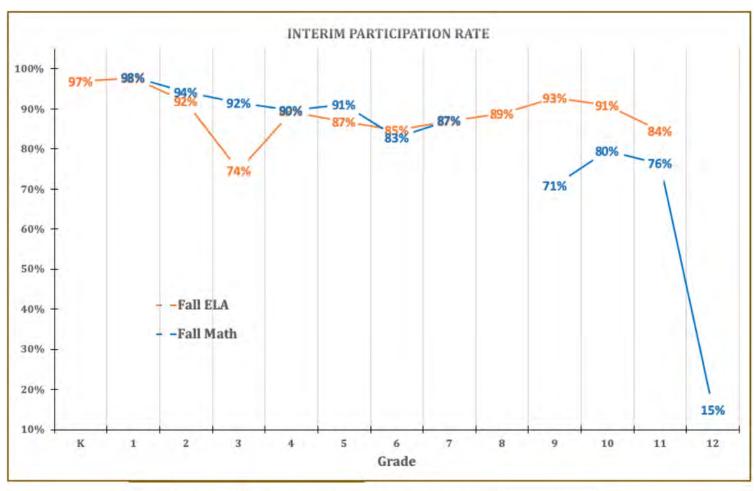

#### Interim Participation Rate – All Students

| Grade        | T Count of Fall ELA | Count of Fall Math | Total Enrollment |
|--------------|---------------------|--------------------|------------------|
| K            | 640                 |                    | 661              |
| 1            | 671                 | 672                | 687              |
| 2            | 645                 | 662                | 703              |
| 3            | 546                 | 671                | 733              |
| 4            | 684                 | 686                | 766              |
| 5            | 616                 | 646                | 710              |
| 6            | 702                 | 687                | 829              |
| 7            | 759                 | 762                | 874              |
| 8            | 740                 | 741                | 833              |
| 9            | 748                 | 571                | 807              |
| 10           | 763                 | 668                | 840              |
| 11           | 745                 | 673                | 882              |
| 12           | 1                   | 125                | 832              |
| All Students | 8260                | 7564               | 10157            |

#### **Areas of Need**

- English Language Arts (ELA) participation rate for Grades 3 and 11 are lower than average.
   ELA and Mathematics participation rates for Grade 6 are lower than average
- Some teachers administered the wrong math Interim Assessment Block (IAB) to students
- Student interim performance and course grades for Socioeconomically Disadvantaged Students (SED), Students with Disabilities (SWD), English Learners (EL), African American, and Latinx student groups continue to lag behind other student groups
- Math performance lags behind ELA for all student groups
- Student performance on the interim assessments and grades are correlated with attendance - chronically absent students lag behind other peer groups
- Percent of SED students suspended is higher in comparison to last year