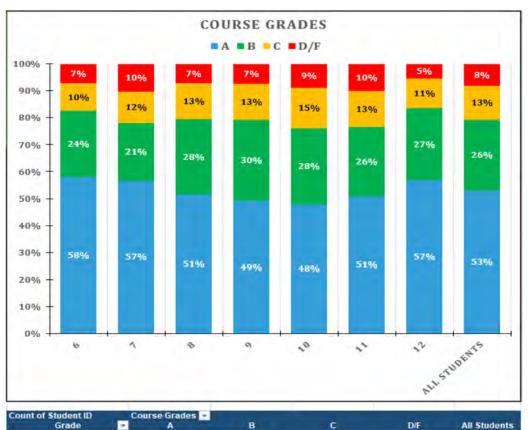

#### Course Grades (slides 58-69):

- Semester 1 (8/22-12/20) Middle/High School
- Trimester 1 (8/22-11/15) Olympic