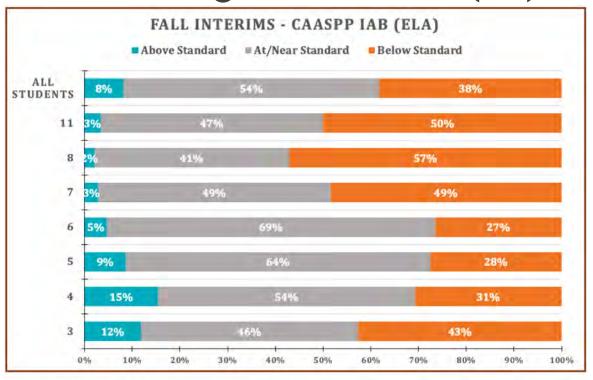

#### ELA – All Students

| Count of Student ID | Fall ELA 5       |                  |                | 100000       |
|---------------------|------------------|------------------|----------------|--------------|
| Grade               | ■ Above Standard | At/Near Standard | Below Standard | All Students |
| 3                   | 195              | 227              | 124            | 546          |
| 4                   | 297              | 306              | 81             | 684          |
| 5                   | 326              | 241              | 49             | 616          |
| 6                   | 349              | 303              | 50             | 702          |
| 7                   | 331              | 340              | 88             | 759          |
| 8                   | 371              | 279              | 90             | 740          |
| 11                  | 275              | 410              | 60             | 745          |
| All Students        | 2144             | 2106             | 542            | 4792         |