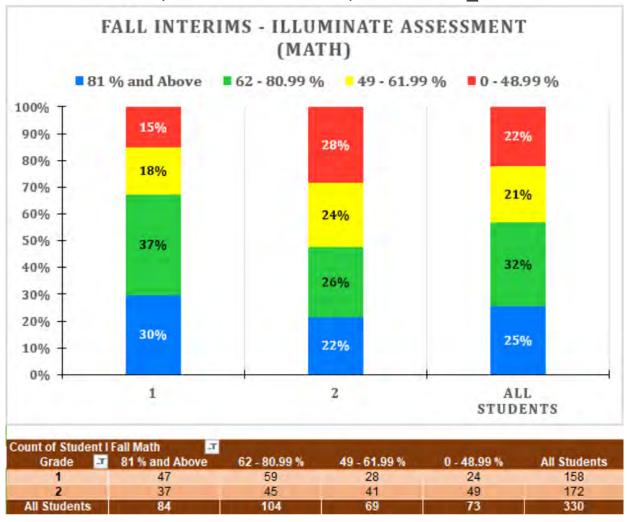

#### Fall Interims (slides 24-69):

| Grade | ELA                                                                         | Math                                                                                                                                                                   |
|-------|-----------------------------------------------------------------------------|------------------------------------------------------------------------------------------------------------------------------------------------------------------------|
| K     | FastBridge                                                                  | None                                                                                                                                                                   |
| 1-2   | FastBridge                                                                  | Illuminate Assessment                                                                                                                                                  |
| 3-5   | IAB (Read Literary Texts)                                                   | IAB (Numbers and Operations in Base Ten)                                                                                                                               |
| 6     | IAB (Read Literary Texts)                                                   | IAB (Ration and Proportional Relationships)                                                                                                                            |
| 7     | IAB (Read Literary Texts)                                                   | IAB (The Number System)                                                                                                                                                |
| 8     | IAB (Read Literary Texts)                                                   | FIAB (Congruence and Similarity)                                                                                                                                       |
| HS    | Grade 9-10: Illuminate<br>Assessment<br>Grade 11: IAB<br>(Listen/Interpret) | Algebra I: IAB (Interpreting Functions)  Geometry: IAB (Geometry Congruency)  Algebra II: IAB (Algebra and Functions II)  Pre-Calculus: IAB (Algebra and Functions II) |

#### Interim Participation Rate – All Students

| Grade        | T Count of Fall ELA | Count of Fall Math | Total Enrollment |
|--------------|---------------------|--------------------|------------------|
| K            | 640                 |                    | 661              |
| 1            | 671                 | 672                | 687              |
| 2            | 645                 | 662                | 703              |
| 3            | 546                 | 671                | 733              |
| 4            | 684                 | 686                | 766              |
| 5            | 616                 | 646                | 710              |
| 6            | 702                 | 687                | 829              |
| 7            | 759                 | 762                | 874              |
| 8            | 740                 | 741                | 833              |
| 9            | 748                 | 571                | 807              |
| 10           | 763                 | 668                | 840              |
| 11           | 745                 | 673                | 882              |
| 12           | 1                   | 125                | 832              |
| All Students | 8260                | 7564               | 10157            |