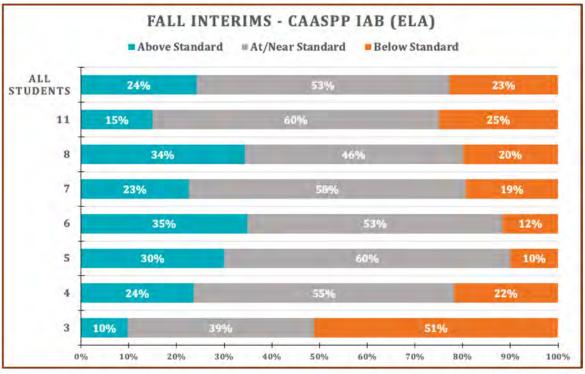

#### ELA – Socioeconomically Disadvantaged (SED)

| Count of Student ID | F  | all ELA        | Y Commence of the Commence of | The State of the S | CO manage    |
|---------------------|----|----------------|-------------------------------------------------------------------------------------------------------------------------------------------------------------------------------------------------------------------------------------------------------------------------------------------------------------------------------------------------------------------------------------------------------------------------------------------------------------------------------------------------------------------------------------------------------------------------------------------------------------------------------------------------------------------------------------------------------------------------------------------------------------------------------------------------------------------------------------------------------------------------------------------------------------------------------------------------------------------------------------------------------------------------------------------------------------------------------------------------------------------------------------------------------------------------------------------------------------------------------------------------------------------------------------------------------------------------------------------------------------------------------------------------------------------------------------------------------------------------------------------------------------------------------------------------------------------------------------------------------------------------------------------------------------------------------------------------------------------------------------------------------------------------------------------------------------------------------------------------------------------------------------------------------------------------------------------------------------------------------------------------------------------------------------------------------------------------------------------------------------------------------|--------------------------------------------------------------------------------------------------------------------------------------------------------------------------------------------------------------------------------------------------------------------------------------------------------------------------------------------------------------------------------------------------------------------------------------------------------------------------------------------------------------------------------------------------------------------------------------------------------------------------------------------------------------------------------------------------------------------------------------------------------------------------------------------------------------------------------------------------------------------------------------------------------------------------------------------------------------------------------------------------------------------------------------------------------------------------------------------------------------------------------------------------------------------------------------------------------------------------------------------------------------------------------------------------------------------------------------------------------------------------------------------------------------------------------------------------------------------------------------------------------------------------------------------------------------------------------------------------------------------------------------------------------------------------------------------------------------------------------------------------------------------------------------------------------------------------------------------------------------------------------------------------------------------------------------------------------------------------------------------------------------------------------------------------------------------------------------------------------------------------------|--------------|
| Grade               | -7 | Above Standard | At/Near Standard                                                                                                                                                                                                                                                                                                                                                                                                                                                                                                                                                                                                                                                                                                                                                                                                                                                                                                                                                                                                                                                                                                                                                                                                                                                                                                                                                                                                                                                                                                                                                                                                                                                                                                                                                                                                                                                                                                                                                                                                                                                                                                              | Below Standard                                                                                                                                                                                                                                                                                                                                                                                                                                                                                                                                                                                                                                                                                                                                                                                                                                                                                                                                                                                                                                                                                                                                                                                                                                                                                                                                                                                                                                                                                                                                                                                                                                                                                                                                                                                                                                                                                                                                                                                                                                                                                                                 | All Students |
| 3                   |    | 11             | 56                                                                                                                                                                                                                                                                                                                                                                                                                                                                                                                                                                                                                                                                                                                                                                                                                                                                                                                                                                                                                                                                                                                                                                                                                                                                                                                                                                                                                                                                                                                                                                                                                                                                                                                                                                                                                                                                                                                                                                                                                                                                                                                            | 47                                                                                                                                                                                                                                                                                                                                                                                                                                                                                                                                                                                                                                                                                                                                                                                                                                                                                                                                                                                                                                                                                                                                                                                                                                                                                                                                                                                                                                                                                                                                                                                                                                                                                                                                                                                                                                                                                                                                                                                                                                                                                                                             | 114          |
| 4                   |    | 36             | 86                                                                                                                                                                                                                                                                                                                                                                                                                                                                                                                                                                                                                                                                                                                                                                                                                                                                                                                                                                                                                                                                                                                                                                                                                                                                                                                                                                                                                                                                                                                                                                                                                                                                                                                                                                                                                                                                                                                                                                                                                                                                                                                            | 43                                                                                                                                                                                                                                                                                                                                                                                                                                                                                                                                                                                                                                                                                                                                                                                                                                                                                                                                                                                                                                                                                                                                                                                                                                                                                                                                                                                                                                                                                                                                                                                                                                                                                                                                                                                                                                                                                                                                                                                                                                                                                                                             | 165          |
| 5                   |    | 38             | 78                                                                                                                                                                                                                                                                                                                                                                                                                                                                                                                                                                                                                                                                                                                                                                                                                                                                                                                                                                                                                                                                                                                                                                                                                                                                                                                                                                                                                                                                                                                                                                                                                                                                                                                                                                                                                                                                                                                                                                                                                                                                                                                            | 27                                                                                                                                                                                                                                                                                                                                                                                                                                                                                                                                                                                                                                                                                                                                                                                                                                                                                                                                                                                                                                                                                                                                                                                                                                                                                                                                                                                                                                                                                                                                                                                                                                                                                                                                                                                                                                                                                                                                                                                                                                                                                                                             | 143          |
| 6                   |    | 45             | 120                                                                                                                                                                                                                                                                                                                                                                                                                                                                                                                                                                                                                                                                                                                                                                                                                                                                                                                                                                                                                                                                                                                                                                                                                                                                                                                                                                                                                                                                                                                                                                                                                                                                                                                                                                                                                                                                                                                                                                                                                                                                                                                           | 29                                                                                                                                                                                                                                                                                                                                                                                                                                                                                                                                                                                                                                                                                                                                                                                                                                                                                                                                                                                                                                                                                                                                                                                                                                                                                                                                                                                                                                                                                                                                                                                                                                                                                                                                                                                                                                                                                                                                                                                                                                                                                                                             | 194          |
| 7                   |    | 41             | 99                                                                                                                                                                                                                                                                                                                                                                                                                                                                                                                                                                                                                                                                                                                                                                                                                                                                                                                                                                                                                                                                                                                                                                                                                                                                                                                                                                                                                                                                                                                                                                                                                                                                                                                                                                                                                                                                                                                                                                                                                                                                                                                            | 42                                                                                                                                                                                                                                                                                                                                                                                                                                                                                                                                                                                                                                                                                                                                                                                                                                                                                                                                                                                                                                                                                                                                                                                                                                                                                                                                                                                                                                                                                                                                                                                                                                                                                                                                                                                                                                                                                                                                                                                                                                                                                                                             | 182          |
| 8                   |    | 51             | 88                                                                                                                                                                                                                                                                                                                                                                                                                                                                                                                                                                                                                                                                                                                                                                                                                                                                                                                                                                                                                                                                                                                                                                                                                                                                                                                                                                                                                                                                                                                                                                                                                                                                                                                                                                                                                                                                                                                                                                                                                                                                                                                            | 50                                                                                                                                                                                                                                                                                                                                                                                                                                                                                                                                                                                                                                                                                                                                                                                                                                                                                                                                                                                                                                                                                                                                                                                                                                                                                                                                                                                                                                                                                                                                                                                                                                                                                                                                                                                                                                                                                                                                                                                                                                                                                                                             | 189          |
| 11                  |    | 48             | 107                                                                                                                                                                                                                                                                                                                                                                                                                                                                                                                                                                                                                                                                                                                                                                                                                                                                                                                                                                                                                                                                                                                                                                                                                                                                                                                                                                                                                                                                                                                                                                                                                                                                                                                                                                                                                                                                                                                                                                                                                                                                                                                           | 36                                                                                                                                                                                                                                                                                                                                                                                                                                                                                                                                                                                                                                                                                                                                                                                                                                                                                                                                                                                                                                                                                                                                                                                                                                                                                                                                                                                                                                                                                                                                                                                                                                                                                                                                                                                                                                                                                                                                                                                                                                                                                                                             | 191          |
| All Students        |    | 270            | 634                                                                                                                                                                                                                                                                                                                                                                                                                                                                                                                                                                                                                                                                                                                                                                                                                                                                                                                                                                                                                                                                                                                                                                                                                                                                                                                                                                                                                                                                                                                                                                                                                                                                                                                                                                                                                                                                                                                                                                                                                                                                                                                           | 274                                                                                                                                                                                                                                                                                                                                                                                                                                                                                                                                                                                                                                                                                                                                                                                                                                                                                                                                                                                                                                                                                                                                                                                                                                                                                                                                                                                                                                                                                                                                                                                                                                                                                                                                                                                                                                                                                                                                                                                                                                                                                                                            | 1178         |