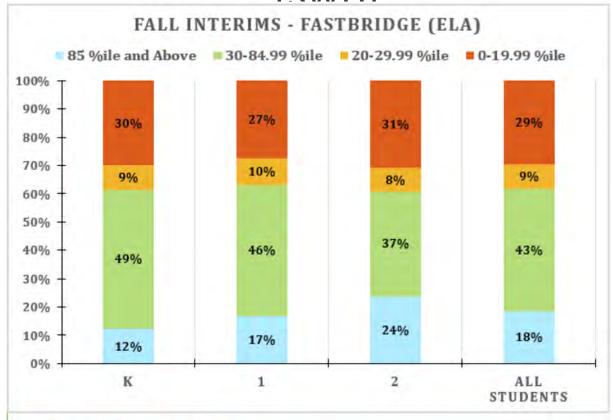

-----------------------------|---------------------|---------------|---------------|--------------|--------------|--|--|--|
| Grade                       | ₹ 85 %ile and Above | 30-84.99 %ile | 20-29.99 %ile | 0-19.99 %ile | All Students |  |  |  |
| K                           | 10                  | 50            | 15            | 50           | 125          |  |  |  |
| 1                           | 26                  | 77            | 12            | 32           | 147          |  |  |  |
| 2                           | 15                  | 69            | 17            | 40           | 141          |  |  |  |
| All Students                | 51                  | 196           | 44            | 122          | 413          |  |  |  |

## ELA (FastBridge) – Students with Disabilities



| Grade        | T | 85 %ile and Above | 30-84.99 %ile | 20-29.99 %ile | 0-19.99 %ile | All Students |
|--------------|---|-------------------|---------------|---------------|--------------|--------------|
| K            |   |                   | 28            |               | 17           | 57           |
| 1            |   | 14                | 39            |               | 23           | 84           |
| 2            |   | 23                | 36            |               | 30           | 97           |
| All Students |   | 44                | 103           | 21            | 70           | 238          |

## ELA (FastBridge) – English Learner (EL)



| Count of Student   Fall ELA T |   |                   |               |               |              |              |  |  |  |
|---