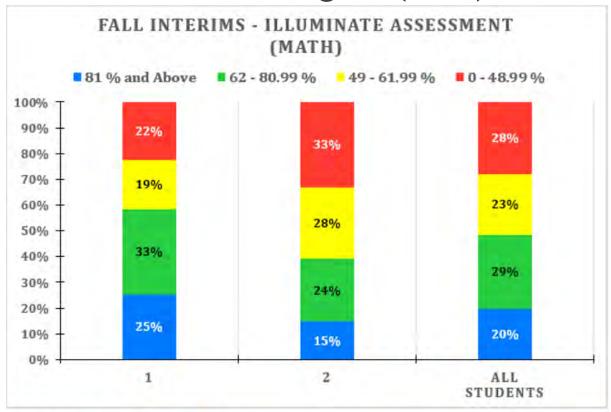

#### Fall Interims (slides 24-69):

| Grade | ELA                                                                         | Math                                                                                                                                                                   |
|-------|-----------------------------------------------------------------------------|------------------------------------------------------------------------------------------------------------------------------------------------------------------------|
| K     | FastBridge                                                                  | None                                                                                                                                                                   |
| 1-2   | FastBridge                                                                  | Illuminate Assessment                                                                                                                                                  |
| 3-5   | IAB (Read Literary Texts)                                                   | IAB (Numbers and Operations in Base Ten)                                                                                                                               |
| 6     | IAB (Read Literary Texts)                                                   | IAB (Ration and Proportional Relationships)                                                                                                                            |
| 7     | IAB (Read Literary Texts)                                                   | IAB (The Number System)                                                                                                                                                |
| 8     | IAB (Read Literary Texts)                                                   | FIAB (Congruence and Similarity)                                                                                                                                       |
| HS    | Grade 9-10: Illuminate<br>Assessment<br>Grade 11: IAB<br>(Listen/Interpret) | Algebra I: IAB (Interpreting Functions)  Geometry: IAB (Geometry Congruency)  Algebra II: IAB (Algebra and Functions II)  Pre-Calculus: IAB (Algebra and Functions II) |