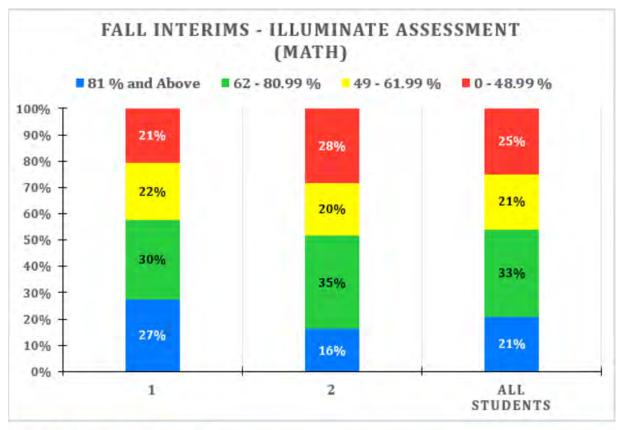

#### Fall Interims (slides 24-69):

| Grade | ELA                                                                         | Math                                                                                                                                                                   |
|-------|-----------------------------------------------------------------------------|------------------------------------------------------------------------------------------------------------------------------------------------------------------------|
| K     | FastBridge                                                                  | None                                                                                                                                                                   |
| 1-2   | FastBridge                                                                  | Illuminate Assessment                                                                                                                                                  |
| 3-5   | IAB (Read Literary Texts)                                                   | IAB (Numbers and Operations in Base Ten)                                                                                                                               |
| 6     | IAB (Read Literary Texts)                                                   | IAB (Ration and Proportional Relationships)                                                                                                                            |
| 7     | IAB (Read Literary Texts)                                                   | IAB (The Number System)                                                                                                                                                |
| 8     | IAB (Read Literary Texts)                                                   | FIAB (Congruence and Similarity)                                                                                                                                       |
| HS    | Grade 9-10: Illuminate<br>Assessment<br>Grade 11: IAB<br>(Listen/Interpret) | Algebra I: IAB (Interpreting Functions)  Geometry: IAB (Geometry Congruency)  Algebra II: IAB (Algebra and Functions II)  Pre-Calculus: IAB (Algebra and Functions II) |

#### Interim Participation Rate – All Students

| Grade        | T Count of Fall ELA | Count of Fall Math | Total Enrollment |
|--------------|---------------------|--------------------|------------------|
| K            | 640                 |                    | 661              |
| 1            | 671                 | 672                | 687              |
| 2            | 645                 | 662                | 703              |
| 3            | 546                 | 671                | 733              |
| 4            | 684                 | 686                | 766              |
| 5            | 616                 | 646                | 710              |
| 6            | 702                 | 687                | 829              |
| 7            | 759                 | 762                | 874              |
| 8            | 740                 | 741                | 833              |
| 9            | 748                 | 571                | 807              |
| 10           | 763                 | 668                | 840              |
| 11           | 745                 | 673                | 882              |
| 12           | 1                   | 125                | 832              |
| All Students | 8260                | 7564               | 10157            |