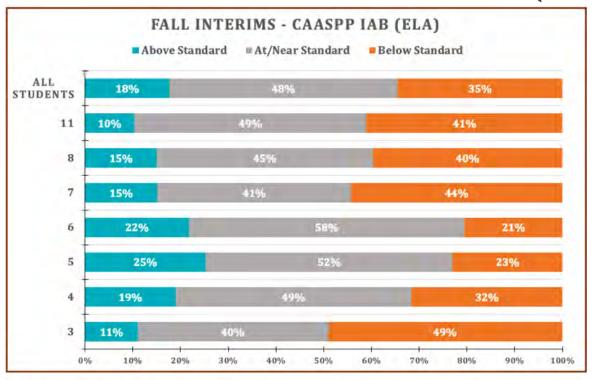

#### ELA – Students with Disabilities (SWD)

| Count of Student ID | F  | all ELA        | -7 | THE PERSON NAMED IN | 100 May 100 Ma | 50 F         |
|---------------------|----|----------------|----|---------------------|--------------------------------------------------------------------------------------------------------------------------------------------------------------------------------------------------------------------------------------------------------------------------------------------------------------------------------------------------------------------------------------------------------------------------------------------------------------------------------------------------------------------------------------------------------------------------------------------------------------------------------------------------------------------------------------------------------------------------------------------------------------------------------------------------------------------------------------------------------------------------------------------------------------------------------------------------------------------------------------------------------------------------------------------------------------------------------------------------------------------------------------------------------------------------------------------------------------------------------------------------------------------------------------------------------------------------------------------------------------------------------------------------------------------------------------------------------------------------------------------------------------------------------------------------------------------------------------------------------------------------------------------------------------------------------------------------------------------------------------------------------------------------------------------------------------------------------------------------------------------------------------------------------------------------------------------------------------------------------------------------------------------------------------------------------------------------------------------------------------------------------|--------------|
| Grade               | -7 | Above Standard |    | At/Near Standard    | Below Standard                                                                                                                                                                                                                                                                                                                                                                                                                                                                                                                                                                                                                                                                                                                                                                                                                                                                                                                                                                                                                                                                                                                                                                                                                                                                                                                                                                                                                                                                                                                                                                                                                                                                                                                                                                                                                                                                                                                                                                                                                                                                                                                 | All Students |
| 3                   |    |                |    | 25                  | 31                                                                                                                                                                                                                                                                                                                                                                                                                                                                                                                                                                                                                                                                                                                                                                                                                                                                                                                                                                                                                                                                                                                                                                                                                                                                                                                                                                                                                                                                                                                                                                                                                                                                                                                                                                                                                                                                                                                                                                                                                                                                                                                             | 63           |
| 4                   |    | 15             |    | 39                  | 25                                                                                                                                                                                                                                                                                                                                                                                                                                                                                                                                                                                                                                                                                                                                                                                                                                                                                                                                                                                                                                                                                                                                                                                                                                                                                                                                                                                                                                                                                                                                                                                                                                                                                                                                                                                                                                                                                                                                                                                                                                                                                                                             | 79           |
| 5                   |    | 22             |    | 45                  | 20                                                                                                                                                                                                                                                                                                                                                                                                                                                                                                                                                                                                                                                                                                                                                                                                                                                                                                                                                                                                                                                                                                                                                                                                                                                                                                                                                                                                                                                                                                                                                                                                                                                                                                                                                                                                                                                                                                                                                                                                                                                                                                                             | 87           |
| 6                   |    | 17             |    | 45                  | 16                                                                                                                                                                                                                                                                                                                                                                                                                                                                                                                                                                                                                                                                                                                                                                                                                                                                                                                                                                                                                                                                                                                                                                                                                                                                                                                                                                                                                                                                                                                                                                                                                                                                                                                                                                                                                                                                                                                                                                                                                                                                                                                             | 78           |
| 7                   |    | 12             |    | 32                  | 35                                                                                                                                                                                                                                                                                                                                                                                                                                                                                                                                                                                                                                                                                                                                                                                                                                                                                                                                                                                                                                                                                                                                                                                                                                                                                                                                                                                                                                                                                                                                                                                                                                                                                                                                                                                                                                                                                                                                                                                                                                                                                                                             | 79           |
| 8                   |    | 11             |    | 33                  | 29                                                                                                                                                                                                                                                                                                                                                                                                                                                                                                                                                                                                                                                                                                                                                                                                                                                                                                                                                                                                                                                                                                                                                                                                                                                                                                                                                                                                                                                                                                                                                                                                                                                                                                                                                                                                                                                                                                                                                                                                                                                                                                                             | 73           |
| 11                  |    |                |    | 19                  | 16                                                                                                                                                                                                                                                                                                                                                                                                                                                                                                                                                                                                                                                                                                                                                                                                                                                                                                                                                                                                                                                                                                                                                                                                                                                                                                                                                                                                                                                                                                                                                                                                                                                                                                                                                                                                                                                                                                                                                                                                                                                                                                                             | 39           |
| All Students        |    | 88             |    | 238                 | 172                                                                                                                                                                                                                                                                                                                                                                                                                                                                                                                                                                                                                                                                                                                                                                                                                                                                                                                                                                                                                                                                                                                                                                                                                                                                                                                                                                                                                                                                                                                                                                                                                                                                                                                                                                                                                                                                                                                                                                                                                                                                                                                            | 498          |