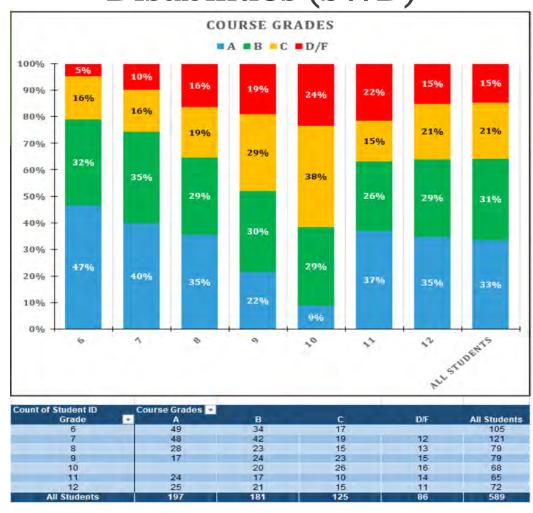

#### Course Grades (slides 58-69):

- Semester 1 (8/22-12/20) Middle/High School
- Trimester 1 (8/22-11/15) Olympic

#### Goal 1 and 2:

- Fall Interim Assessments (slides 24-69)
- FastBridge earlyReading (Gr. K-1) and aReading (Gr 2) Assessments (slides 40-46)
- Course Grades (Gr. 6-12) (slides 58-69)

## Metrics By Goal:

- Goal 1 and 2:
  - Fall Interim Assessments (slides 24-69)
  - FastBridge earlyReading (Gr. K-1) and aReading (Gr 2) Assessments (slides 40-46)
  - Course Grades (Gr. 6-12) (slides 58-69)
- Goal 3:
  - Absenteeism (slides 72-81)
  - Suspensions (slides 82-83)