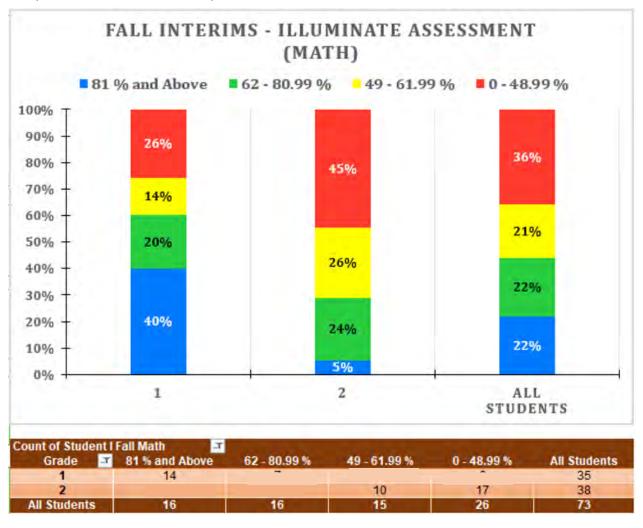

#### Fall Interims (slides 24-69):

| Grade | ELA                                                                         | Math                                                                                                                                                                   |
|-------|-----------------------------------------------------------------------------|------------------------------------------------------------------------------------------------------------------------------------------------------------------------|
| K     | FastBridge                                                                  | None                                                                                                                                                                   |
| 1-2   | FastBridge                                                                  | Illuminate Assessment                                                                                                                                                  |
| 3-5   | IAB (Read Literary Texts)                                                   | IAB (Numbers and Operations in Base Ten)                                                                                                                               |
| 6     | IAB (Read Literary Texts)                                                   | IAB (Ration and Proportional Relationships)                                                                                                                            |
| 7     | IAB (Read Literary Texts)                                                   | IAB (The Number System)                                                                                                                                                |
| 8     | IAB (Read Literary Texts)                                                   | FIAB (Congruence and Similarity)                                                                                                                                       |
| HS    | Grade 9-10: Illuminate<br>Assessment<br>Grade 11: IAB<br>(Listen/Interpret) | Algebra I: IAB (Interpreting Functions)  Geometry: IAB (Geometry Congruency)  Algebra II: IAB (Algebra and Functions II)  Pre-Calculus: IAB (Algebra and Functions II) |

#### Interim Participation Rate – All Students

| Grade        | T Count of Fall ELA | Count of Fall Math | Total Enrollment |
|--------------|---------------------|--------------------|------------------|
| K            | 640                 |                    | 661              |
| 1            | 671                 | 672                | 687              |
| 2            | 645                 | 662                | 703              |
| 3            | 546                 | 671                | 733              |
| 4            | 684                 | 686                | 766              |
| 5            | 616                 | 646                | 710              |
| 6            | 702                 | 687                | 829              |
| 7            | 759                 | 762                | 874              |
| 8            | 740                 | 741                | 833              |
| 9            | 748                 | 571                | 807              |
| 10           | 763                 | 668                | 840              |
| 11           | 745                 | 673                | 882              |
| 12           | 1                   | 125                | 832              |
| All Students | 8260                | 7564               | 10157            |