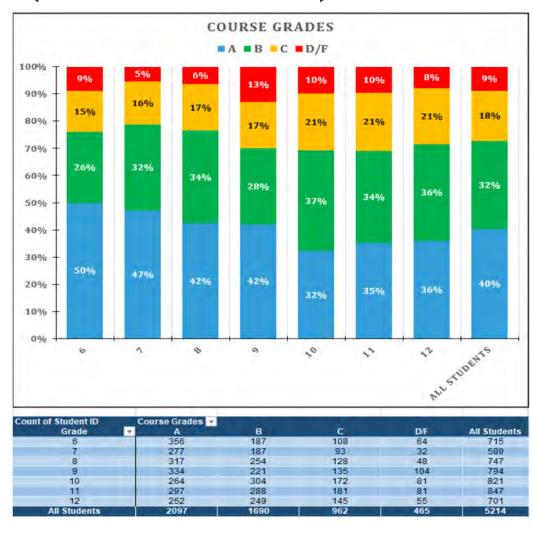

#### Course Grades (slides 58-69):

- Semester 1 (8/22-12/20) Middle/High School
- Trimester 1 (8/22-11/15) Olympic