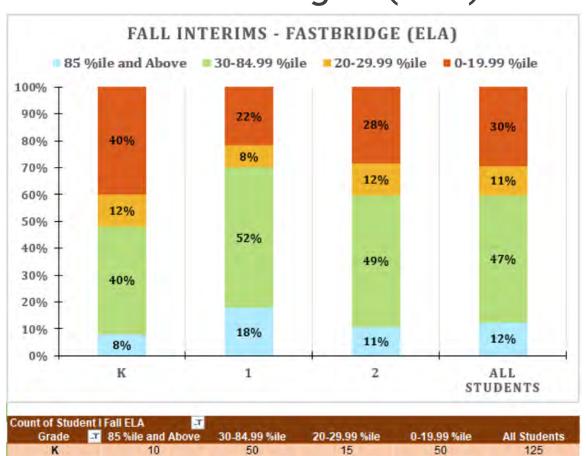

---|--------------|--------------|--|--|--|
| Grade          | .1                         | 85 %ile and Above | 30-84.99 %ile | 20-29.99 %ile | 0-19.99 %ile | All Students |  |  |  |
| K              |                            | 151               | 353           | 30            | 106          | 640          |  |  |  |
| 1              |                            | 181               | 344           | 51            | 95           | 671          |  |  |  |
| 2              |                            | 203               | 304           | 46            | 92           | 645          |  |  |  |
| All Students   |                            | 535               | 1001          | 127           | 293          | 1956         |  |  |  |

# ELA (FastBridge) – Socioeconomically Disadvantaged (SED)



| Count of Student   Fall ELA |                     |               |               |              |              |  |  |  |
|-----------------------------|---------------------|---------------|---------------|--------------|--------------|--|--|--|
| Grade                       | ₹ 85 %ile and Above | 30-84.99 %ile | 20-29.99 %ile | 0-19.99 %ile | All Students |  |  |  |
| K                           | 10                  | 50            | 15            | 50           | 125          |  |  |  |
| 1                           | 26                  | 77            | 12            | 32           | 147          |  |  |  |
| 2                           | 15                  | 69            | 17            | 40           | 141          |  |  |  |
| All Students                | 51