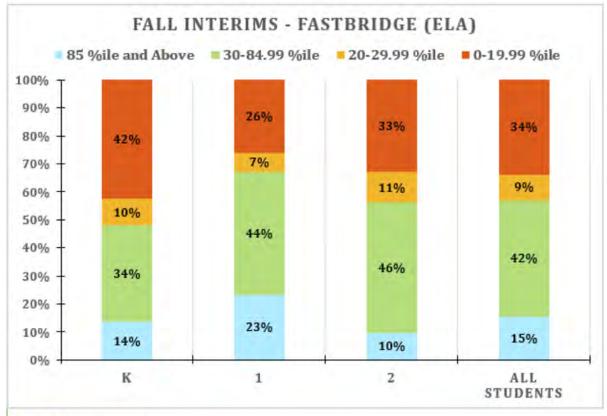

#### Fall Interims (slides 24-69):

| Grade | ELA                                                                         | Math                                                                                                                                                                   |
|-------|-----------------------------------------------------------------------------|------------------------------------------------------------------------------------------------------------------------------------------------------------------------|
| K     | FastBridge                                                                  | None                                                                                                                                                                   |
| 1-2   | FastBridge                                                                  | Illuminate Assessment                                                                                                                                                  |
| 3-5   | IAB (Read Literary Texts)                                                   | IAB (Numbers and Operations in Base Ten)                                                                                                                               |
| 6     | IAB (Read Literary Texts)                                                   | IAB (Ration and Proportional Relationships)                                                                                                                            |
| 7     | IAB (Read Literary Texts)                                                   | IAB (The Number System)                                                                                                                                                |
| 8     | IAB (Read Literary Texts)                                                   | FIAB (Congruence and Similarity)                                                                                                                                       |
| HS    | Grade 9-10: Illuminate<br>Assessment<br>Grade 11: IAB<br>(Listen/Interpret) | Algebra I: IAB (Interpreting Functions)  Geometry: IAB (Geometry Congruency)  Algebra II: IAB (Algebra and Functions II)  Pre-Calculus: IAB (Algebra and Functions II) |

#### FastBridge (slides 40-46):

earlyReading (Gr. K-1) and aReading (Gr. 2)