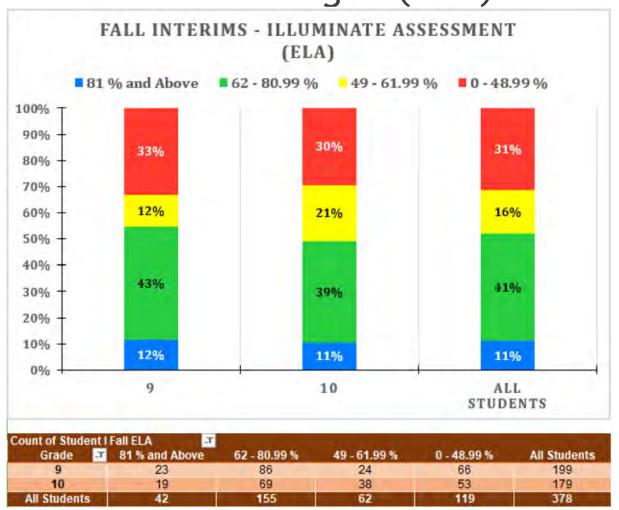

#### Fall Interims (slides 24-69):

| Grade | ELA                                                                         | Math                                                                                                                                                                   |
|-------|-----------------------------------------------------------------------------|------------------------------------------------------------------------------------------------------------------------------------------------------------------------|
| K     | FastBridge                                                                  | None                                                                                                                                                                   |
| 1-2   | FastBridge                                                                  | Illuminate Assessment                                                                                                                                                  |
| 3-5   | IAB (Read Literary Texts)                                                   | IAB (Numbers and Operations in Base Ten)                                                                                                                               |
| 6     | IAB (Read Literary Texts)                                                   | IAB (Ration and Proportional Relationships)                                                                                                                            |
| 7     | IAB (Read Literary Texts)                                                   | IAB (The Number System)                                                                                                                                                |
| 8     | IAB (Read Literary Texts)                                                   | FIAB (Congruence and Similarity)                                                                                                                                       |
| HS    | Grade 9-10: Illuminate<br>Assessment<br>Grade 11: IAB<br>(Listen/Interpret) | Algebra I: IAB (Interpreting Functions)  Geometry: IAB (Geometry Congruency)  Algebra II: IAB (Algebra and Functions II)  Pre-Calculus: IAB (Algebra and Functions II) |