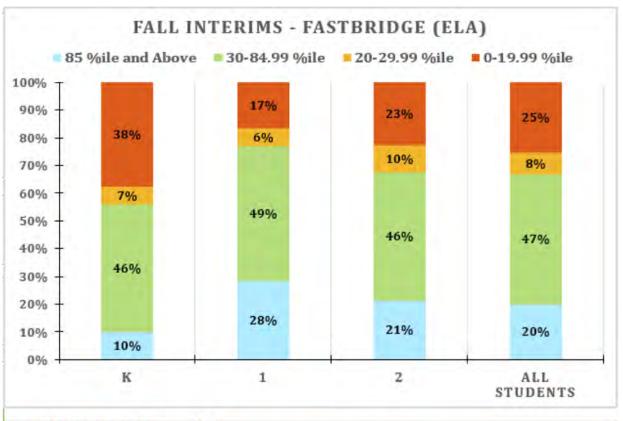

#### Fall Interims (slides 24-69):

| Grade | ELA                                                                         | Math                                                                                                                                                                   |
|-------|-----------------------------------------------------------------------------|------------------------------------------------------------------------------------------------------------------------------------------------------------------------|
| K     | FastBridge                                                                  | None                                                                                                                                                                   |
| 1-2   | FastBridge                                                                  | Illuminate Assessment                                                                                                                                                  |
| 3-5   | IAB (Read Literary Texts)                                                   | IAB (Numbers and Operations in Base Ten)                                                                                                                               |
| 6     | IAB (Read Literary Texts)                                                   | IAB (Ration and Proportional Relationships)                                                                                                                            |
| 7     | IAB (Read Literary Texts)                                                   | IAB (The Number System)                                                                                                                                                |
| 8     | IAB (Read Literary Texts)                                                   | FIAB (Congruence and Similarity)                                                                                                                                       |
| HS    | Grade 9-10: Illuminate<br>Assessment<br>Grade 11: IAB<br>(Listen/Interpret) | Algebra I: IAB (Interpreting Functions)  Geometry: IAB (Geometry Congruency)  Algebra II: IAB (Algebra and Functions II)  Pre-Calculus: IAB (Algebra and Functions II) |

#### FastBridge (slides 40-46):

earlyReading (Gr. K-1) and aReading (Gr. 2)