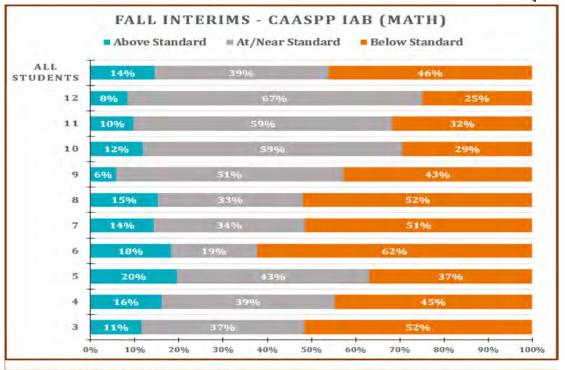

#### ELA – Socioeconomically Disadvantaged (SED)

| Count of Student ID | F  | all ELA        | Y Commence of the Commence of | The State of the S | CO manage    |
|---------------------|----|----------------|-------------------------------------------------------------------------------------------------------------------------------------------------------------------------------------------------------------------------------------------------------------------------------------------------------------------------------------------------------------------------------------------------------------------------------------------------------------------------------------------------------------------------------------------------------------------------------------------------------------------------------------------------------------------------------------------------------------------------------------------------------------------------------------------------------------------------------------------------------------------------------------------------------------------------------------------------------------------------------------------------------------------------------------------------------------------------------------------------------------------------------------------------------------------------------------------------------------------------------------------------------------------------------------------------------------------------------------------------------------------------------------------------------------------------------------------------------------------------------------------------------------------------------------------------------------------------------------------------------------------------------------------------------------------------------------------------------------------------------------------------------------------------------------------------------------------------------------------------------------------------------------------------------------------------------------------------------------------------------------------------------------------------------------------------------------------------------------------------------------------------------|--------------------------------------------------------------------------------------------------------------------------------------------------------------------------------------------------------------------------------------------------------------------------------------------------------------------------------------------------------------------------------------------------------------------------------------------------------------------------------------------------------------------------------------------------------------------------------------------------------------------------------------------------------------------------------------------------------------------------------------------------------------------------------------------------------------------------------------------------------------------------------------------------------------------------------------------------------------------------------------------------------------------------------------------------------------------------------------------------------------------------------------------------------------------------------------------------------------------------------------------------------------------------------------------------------------------------------------------------------------------------------------------------------------------------------------------------------------------------------------------------------------------------------------------------------------------------------------------------------------------------------------------------------------------------------------------------------------------------------------------------------------------------------------------------------------------------------------------------------------------------------------------------------------------------------------------------------------------------------------------------------------------------------------------------------------------------------------------------------------------------------|--------------|
| Grade               | -7 | Above Standard | At/Near Standard                                                                                                                                                                                                                                                                                                                                                                                                                                                                                                                                                                                                                                                                                                                                                                                                                                                                                                                                                                                                                                                                                                                                                                                                                                                                                                                                                                                                                                                                                                                                                                                                                                                                                                                                                                                                                                                                                                                                                                                                                                                                                                              | Below Standard                                                                                                                                                                                                                                                                                                                                                                                                                                                                                                                                                                                                                                                                                                                                                                                                                                                                                                                                                                                                                                                                                                                                                                                                                                                                                                                                                                                                                                                                                                                                                                                                                                                                                                                                                                                                                                                                                                                                                                                                                                                                                                                 | All Students |
| 3                   |    | 11             | 56                                                                                                                                                                                                                                                                                                                                                                                                                                                                                                                                                                                                                                                                                                                                                                                                                                                                                                                                                                                                                                                                                                                                                                                                                                                                                                                                                                                                                                                                                                                                                                                                                                                                                                                                                                                                                                                                                                                                                                                                                                                                                                                            | 47                                                                                                                                                                                                                                                                                                                                                                                                                                                                                                                                                                                                                                                                                                                                                                                                                                                                                                                                                                                                                                                                                                                                                                                                                                                                                                                                                                                                                                                                                                                                                                                                                                                                                                                                                                                                                                                                                                                                                                                                                                                                                                                             | 114          |
| 4                   |    | 36             | 86                                                                                                                                                                                                                                                                                                                                                                                                                                                                                                                                                                                                                                                                                                                                                                                                                                                                                                                                                                                                                                                                                                                                                                                                                                                                                                                                                                                                                                                                                                                                                                                                                                                                                                                                                                                                                                                                                                                                                                                                                                                                                                                            | 43                                                                                                                                                                                                                                                                                                                                                                                                                                                                                                                                                                                                                                                                                                                                                                                                                                                                                                                                                                                                                                                                                                                                                                                                                                                                                                                                                                                                                                                                                                                                                                                                                                                                                                                                                                                                                                                                                                                                                                                                                                                                                                                             | 165          |
| 5                   |    | 38             | 78                                                                                                                                                                                                                                                                                                                                                                                                                                                                                                                                                                                                                                                                                                                                                                                                                                                                                                                                                                                                                                                                                                                                                                                                                                                                                                                                                                                                                                                                                                                                                                                                                                                                                                                                                                                                                                                                                                                                                                                                                                                                                                                            | 27                                                                                                                                                                                                                                                                                                                                                                                                                                                                                                                                                                                                                                                                                                                                                                                                                                                                                                                                                                                                                                                                                                                                                                                                                                                                                                                                                                                                                                                                                                                                                                                                                                                                                                                                                                                                                                                                                                                                                                                                                                                                                                                             | 143          |
| 6                   |    | 45             | 120                                                                                                                                                                                                                                                                                                                                                                                                                                                                                                                                                                                                                                                                                                                                                                                                                                                                                                                                                                                                                                                                                                                                                                                                                                                                                                                                                                                                                                                                                                                                                                                                                                                                                                                                                                                                                                                                                                                                                                                                                                                                                                                           | 29                                                                                                                                                                                                                                                                                                                                                                                                                                                                                                                                                                                                                                                                                                                                                                                                                                                                                                                                                                                                                                                                                                                                                                                                                                                                                                                                                                                                                                                                                                                                                                                                                                                                                                                                                                                                                                                                                                                                                                                                                                                                                                                             | 194          |
| 7                   |    | 41             | 99                                                                                                                                                                                                                                                                                                                                                                                                                                                                                                                                                                                                                                                                                                                                                                                                                                                                                                                                                                                                                                                                                                                                                                                                                                                                                                                                                                                                                                                                                                                                                                                                                                                                                                                                                                                                                                                                                                                                                                                                                                                                                                                            | 42                                                                                                                                                                                                                                                                                                                                                                                                                                                                                                                                                                                                                                                                                                                                                                                                                                                                                                                                                                                                                                                                                                                                                                                                                                                                                                                                                                                                                                                                                                                                                                                                                                                                                                                                                                                                                                                                                                                                                                                                                                                                                                                             | 182          |
| 8                   |    | 51             | 88                                                                                                                                                                                                                                                                                                                                                                                                                                                                                                                                                                                                                                                                                                                                                                                                                                                                                                                                                                                                                                                                                                                                                                                                                                                                                                                                                                                                                                                                                                                                                                                                                                                                                                                                                                                                                                                                                                                                                                                                                                                                                                                            | 50                                                                                                                                                                                                                                                                                                                                                                                                                                                                                                                                                                                                                                                                                                                                                                                                                                                                                                                                                                                                                                                                                                                                                                                                                                                                                                                                                                                                                                                                                                                                                                                                                                                                                                                                                                                                                                                                                                                                                                                                                                                                                                                             | 189          |
| 11                  |    | 48             | 107                                                                                                                                                                                                                                                                                                                                                                                                                                                                                                                                                                                                                                                                                                                                                                                                                                                                                                                                                                                                                                                                                                                                                                                                                                                                                                                                                                                                                                                                                                                                                                                                                                                                                                                                                                                                                                                                                                                                                                                                                                                                                                                           | 36                                                                                                                                                                                                                                                                                                                                                                                                                                                                                                                                                                                                                                                                                                                                                                                                                                                                                                                                                                                                                                                                                                                                                                                                                                                                                                                                                                                                                                                                                                                                                                                                                                                                                                                                                                                                                                                                                                                                                                                                                                                                                                                             | 191          |
| All Students        |    | 270            | 634                                                                                                                                                                                                                                                                                                                                                                                                                                                                                                                                                                                                                                                                                                                                                                                                                                                                                                                                                                                                                                                                                                                                                                                                                                                                                                                                                                                                                                                                                                                                                                                                                                                                                                                                                                                                                                                                                                                                                                                                                                                                                                                           | 274                                                                                                                                                                                                                                                                                                                                                                                                                                                                                                                                                                                                                                                                                                                                                                                                                                                                                                                                                                                                                                                                                                                                                                                                                                                                                                                                                                                                                                                                                                                                                                                                                                                                                                                                                                                                                                                                                                                                                                                                                                                                                                                            | 1178         |