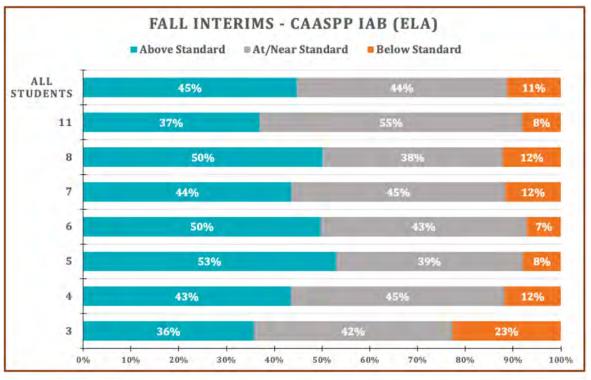

#### ELA – All Students

| Count of Student ID | Fall ELA 5       |                  |                | 100000       |
|---------------------|------------------|------------------|----------------|--------------|
| Grade               | ■ Above Standard | At/Near Standard | Below Standard | All Students |
| 3                   | 195              | 227              | 124            | 546          |
| 4                   | 297              | 306              | 81             | 684          |
| 5                   | 326              | 241              | 49             | 616          |
| 6                   | 349              | 303              | 50             | 702          |
| 7                   | 331              | 340              | 88             | 759          |
| 8                   | 371              | 279              | 90             | 740          |
| 11                  | 275              | 410              | 60             | 745          |
| All Students        | 2144             | 2106             | 542            | 4792         |