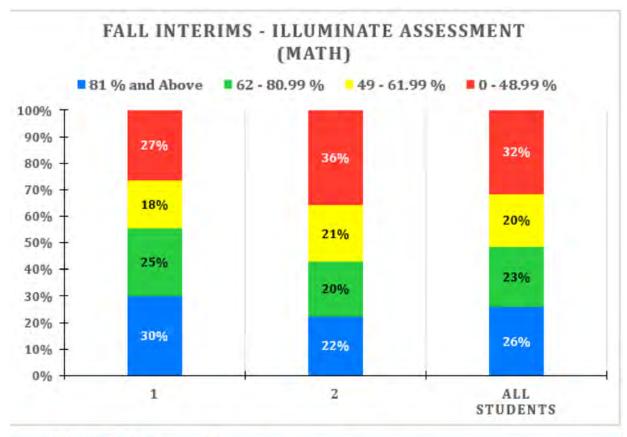

#### Fall Interims (slides 24-69):

| Grade | ELA                                                                         | Math                                                                                                                                                                   |
|-------|-----------------------------------------------------------------------------|------------------------------------------------------------------------------------------------------------------------------------------------------------------------|
| K     | FastBridge                                                                  | None                                                                                                                                                                   |
| 1-2   | FastBridge                                                                  | Illuminate Assessment                                                                                                                                                  |
| 3-5   | IAB (Read Literary Texts)                                                   | IAB (Numbers and Operations in Base Ten)                                                                                                                               |
| 6     | IAB (Read Literary Texts)                                                   | IAB (Ration and Proportional Relationships)                                                                                                                            |
| 7     | IAB (Read Literary Texts)                                                   | IAB (The Number System)                                                                                                                                                |
| 8     | IAB (Read Literary Texts)                                                   | FIAB (Congruence and Similarity)                                                                                                                                       |
| HS    | Grade 9-10: Illuminate<br>Assessment<br>Grade 11: IAB<br>(Listen/Interpret) | Algebra I: IAB (Interpreting Functions)  Geometry: IAB (Geometry Congruency)  Algebra II: IAB (Algebra and Functions II)  Pre-Calculus: IAB (Algebra and Functions II) |