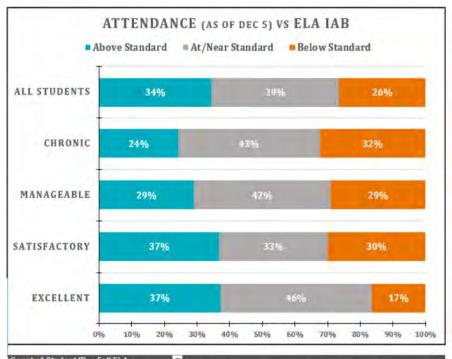

#### **Areas of Need**

- English Language Arts (ELA) participation rate for Grades 3 and 11 are lower than average.
   ELA and Mathematics participation rates for Grade 6 are lower than average
- Some teachers administered the wrong math Interim Assessment Block (IAB) to students
- Student interim performance and course grades for Socioeconomically Disadvantaged Students (SED), Students with Disabilities (SWD), English Learners (EL), African American, and Latinx student groups continue to lag behind other student groups
- Math performance lags behind ELA for all student groups
- Student performance on the interim assessments and grades are correlated with attendance - chronically absent students lag behind other peer groups
- Percent of SED students suspended is higher in comparison to last year