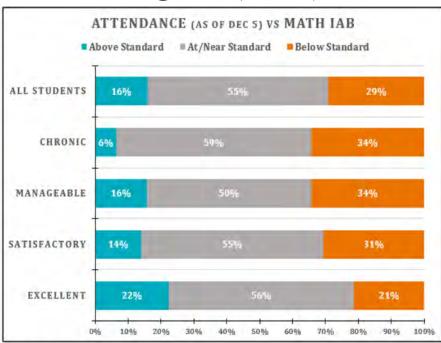

#### **Areas of Need**

- English Language Arts (ELA) participation rate for Grades 3 and 11 are lower than average.
   ELA and Mathematics participation rates for Grade 6 are lower than average
- Some teachers administered the wrong math Interim Assessment Block (IAB) to students
- Student interim performance and course grades for Socioeconomically Disadvantaged Students (SED), Students with Disabilities (SWD), English Learners (EL), African American, and Latinx student groups continue to lag behind other student groups
- Math performance lags behind ELA for all student groups
- Student performance on the interim assessments and grades are correlated with attendance - chronically absent students lag behind other peer groups
- Percent of SED students suspended is higher in comparison to last year