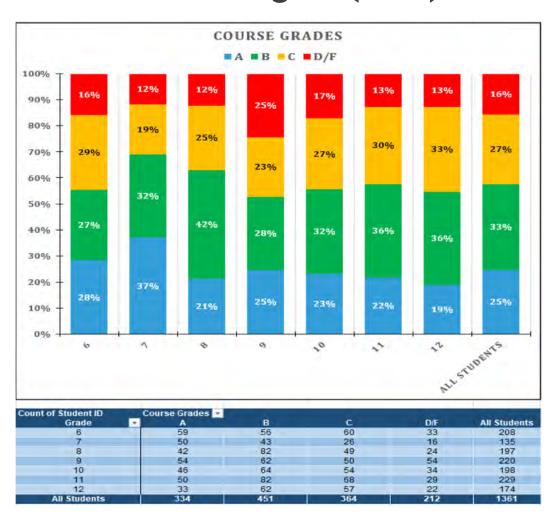

#### Course Grades (slides 58-69):

- Semester 1 (8/22-12/20) Middle/High School
- Trimester 1 (8/22-11/15) Olympic