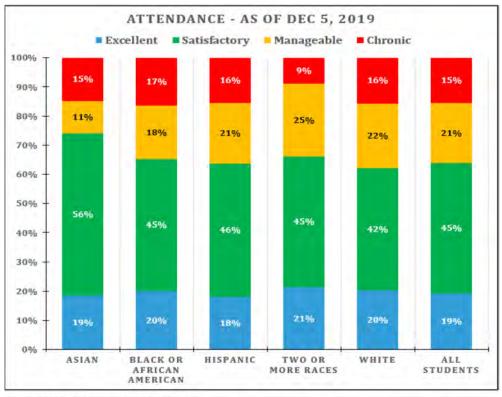

#### Goal 3:

- Absenteeism (slides 72-81)
- Suspensions (slides 82-83)

#### Interim Participation Rate – Chronically Absent

| Grade        | -T Count of Fall ELA | Count of Fall Math | Total Enrollment |
|--------------|----------------------|--------------------|------------------|
| K            | 53                   |                    | 58               |
| 1            | 39                   | 41                 | 45               |
| 2            | 36                   | 38                 | 40               |
| 3            | 18                   | 23                 | 34               |
| 4            | 37                   | 32                 | 47               |
| 5            | 54                   | 56                 | 71               |
| 6            | 35                   | 35                 | 55               |
| 7            | 47                   | 55                 | 81               |
| 8            | 61                   | 56                 | 80               |
| 9            | 54                   | 38                 | 68               |
| 10           | 103                  | 65                 | 130              |
| 11           | 63                   | 60                 | 113              |
| 12           |                      | 19                 | 168              |
| All Students | 600                  | 518                | 990              |