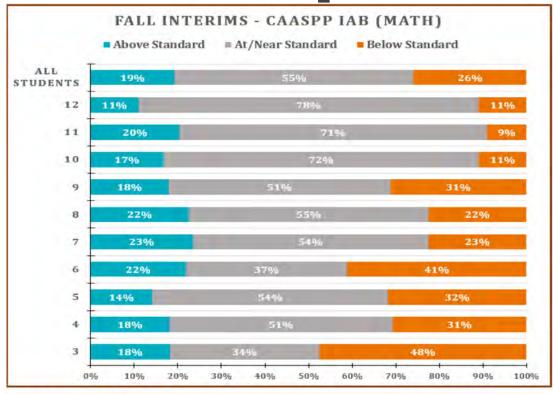

#### Fall Interims (slides 24-69):

| Grade | ELA                                                                         | Math                                                                                                                                                                   |
|-------|-----------------------------------------------------------------------------|------------------------------------------------------------------------------------------------------------------------------------------------------------------------|
| K     | FastBridge                                                                  | None                                                                                                                                                                   |
| 1-2   | FastBridge                                                                  | Illuminate Assessment                                                                                                                                                  |
| 3-5   | IAB (Read Literary Texts)                                                   | IAB (Numbers and Operations in Base Ten)                                                                                                                               |
| 6     | IAB (Read Literary Texts)                                                   | IAB (Ration and Proportional Relationships)                                                                                                                            |
| 7     | IAB (Read Literary Texts)                                                   | IAB (The Number System)                                                                                                                                                |
| 8     | IAB (Read Literary Texts)                                                   | FIAB (Congruence and Similarity)                                                                                                                                       |
| HS    | Grade 9-10: Illuminate<br>Assessment<br>Grade 11: IAB<br>(Listen/Interpret) | Algebra I: IAB (Interpreting Functions)  Geometry: IAB (Geometry Congruency)  Algebra II: IAB (Algebra and Functions II)  Pre-Calculus: IAB (Algebra and Functions II) |

#### Interim Participation Rate – All Students

| Grade        | T Count of Fall ELA | Count of Fall Math | Total Enrollment |
|--------------|---------------------|--------------------|------------------|
| K            | 640                 |                    | 661              |
| 1            | 671                 | 672                | 687              |
| 2            | 645                 | 662                | 703              |
| 3            | 546                 | 671                | 733              |
| 4            | 684                 | 686                | 766              |
| 5            | 616                 | 646                | 710              |
| 6            | 702                 | 687                | 829              |
| 7            | 759                 | 762                | 874              |
| 8            | 740                 | 741                | 833              |
| 9            | 748                 | 571                | 807              |
| 10           | 763                 | 668                | 840              |
| 11           | 745                 | 673                | 882              |
| 12           | 1                   | 125                | 832              |
| All Students | 8260                | 7564               | 10157            |