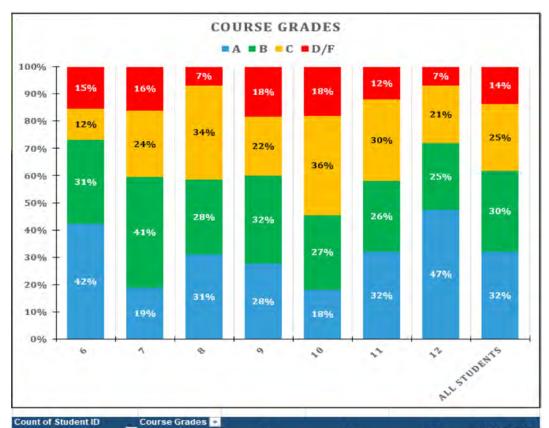

#### Course Grades (slides 58-69):

- Semester 1 (8/22-12/20) Middle/High School
- Trimester 1 (8/22-11/15) Olympic

#### Goal 1 and 2:

- Fall Interim Assessments (slides 24-69)
- FastBridge earlyReading (Gr. K-1) and aReading (Gr 2) Assessments (slides 40-46)
- Course Grades (Gr. 6-12) (slides 58-69)

## Metrics By Goal:

- Goal 1 and 2:
  - Fall Interim Assessments (slides 24-69)
  - FastBridge earlyReading (Gr. K-1) and aReading (Gr 2) Assessments (slides 40-46)
  - Course Grades (Gr. 6-12) (slides 58-69)
- Goal 3:
  - Absenteeism (slides 72-81)
  - Suspensions (slides 82-83)