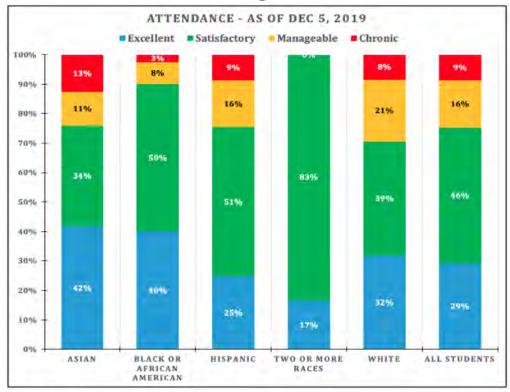

#### Goal 3:

- Absenteeism (slides 72-81)
- Suspensions (slides 82-83)

#### Interim Participation Rate – Chronically Absent

| Grade        | -T Count of Fall ELA | Count of Fall Math | Total Enrollment |
|--------------|----------------------|--------------------|------------------|
| K            | 53                   |                    | 58               |
| 1            | 39                   | 41                 | 45               |
| 2            | 36                   | 38                 | 40               |
| 3            | 18                   | 23                 | 34               |
| 4            | 37                   | 32                 | 47               |
| 5            | 54                   | 56                 | 71               |
| 6            | 35                   | 35                 | 55               |
| 7            | 47                   | 55                 | 81               |
| 8            | 61                   | 56                 | 80               |
| 9            | 54                   | 38                 | 68               |
| 10           | 103                  | 65                 | 130              |
| 11           | 63                   | 60                 | 113              |
| 12           |                      | 19                 | 168              |
| All Students | 600                  | 518                | 990              |