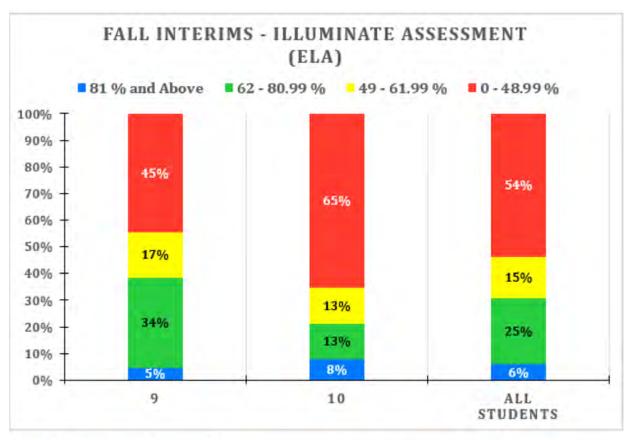

#### ELA – Socioeconomically Disadvantaged (SED)

| Count of Student ID | F  | all ELA        | Y Commence of the Commence of | The State of the S | CO manage    |
|---------------------|----|----------------|-------------------------------------------------------------------------------------------------------------------------------------------------------------------------------------------------------------------------------------------------------------------------------------------------------------------------------------------------------------------------------------------------------------------------------------------------------------------------------------------------------------------------------------------------------------------------------------------------------------------------------------------------------------------------------------------------------------------------------------------------------------------------------------------------------------------------------------------------------------------------------------------------------------------------------------------------------------------------------------------------------------------------------------------------------------------------------------------------------------------------------------------------------------------------------------------------------------------------------------------------------------------------------------------------------------------------------------------------------------------------------------------------------------------------------------------------------------------------------------------------------------------------------------------------------------------------------------------------------------------------------------------------------------------------------------------------------------------------------------------------------------------------------------------------------------------------------------------------------------------------------------------------------------------------------------------------------------------------------------------------------------------------------------------------------------------------------------------------------------------------------|--------------------------------------------------------------------------------------------------------------------------------------------------------------------------------------------------------------------------------------------------------------------------------------------------------------------------------------------------------------------------------------------------------------------------------------------------------------------------------------------------------------------------------------------------------------------------------------------------------------------------------------------------------------------------------------------------------------------------------------------------------------------------------------------------------------------------------------------------------------------------------------------------------------------------------------------------------------------------------------------------------------------------------------------------------------------------------------------------------------------------------------------------------------------------------------------------------------------------------------------------------------------------------------------------------------------------------------------------------------------------------------------------------------------------------------------------------------------------------------------------------------------------------------------------------------------------------------------------------------------------------------------------------------------------------------------------------------------------------------------------------------------------------------------------------------------------------------------------------------------------------------------------------------------------------------------------------------------------------------------------------------------------------------------------------------------------------------------------------------------------------|--------------|
| Grade               | -7 | Above Standard | At/Near Standard                                                                                                                                                                                                                                                                                                                                                                                                                                                                                                                                                                                                                                                                                                                                                                                                                                                                                                                                                                                                                                                                                                                                                                                                                                                                                                                                                                                                                                                                                                                                                                                                                                                                                                                                                                                                                                                                                                                                                                                                                                                                                                              | Below Standard                                                                                                                                                                                                                                                                                                                                                                                                                                                                                                                                                                                                                                                                                                                                                                                                                                                                                                                                                                                                                                                                                                                                                                                                                                                                                                                                                                                                                                                                                                                                                                                                                                                                                                                                                                                                                                                                                                                                                                                                                                                                                                                 | All Students |
| 3                   |    | 11             | 56                                                                                                                                                                                                                                                                                                                                                                                                                                                                                                                                                                                                                                                                                                                                                                                                                                                                                                                                                                                                                                                                                                                                                                                                                                                                                                                                                                                                                                                                                                                                                                                                                                                                                                                                                                                                                                                                                                                                                                                                                                                                                                                            | 47                                                                                                                                                                                                                                                                                                                                                                                                                                                                                                                                                                                                                                                                                                                                                                                                                                                                                                                                                                                                                                                                                                                                                                                                                                                                                                                                                                                                                                                                                                                                                                                                                                                                                                                                                                                                                                                                                                                                                                                                                                                                                                                             | 114          |
| 4                   |    | 36             | 86                                                                                                                                                                                                                                                                                                                                                                                                                                                                                                                                                                                                                                                                                                                                                                                                                                                                                                                                                                                                                                                                                                                                                                                                                                                                                                                                                                                                                                                                                                                                                                                                                                                                                                                                                                                                                                                                                                                                                                                                                                                                                                                            | 43                                                                                                                                                                                                                                                                                                                                                                                                                                                                                                                                                                                                                                                                                                                                                                                                                                                                                                                                                                                                                                                                                                                                                                                                                                                                                                                                                                                                                                                                                                                                                                                                                                                                                                                                                                                                                                                                                                                                                                                                                                                                                                                             | 165          |
| 5                   |    | 38             | 78                                                                                                                                                                                                                                                                                                                                                                                                                                                                                                                                                                                                                                                                                                                                                                                                                                                                                                                                                                                                                                                                                                                                                                                                                                                                                                                                                                                                                                                                                                                                                                                                                                                                                                                                                                                                                                                                                                                                                                                                                                                                                                                            | 27                                                                                                                                                                                                                                                                                                                                                                                                                                                                                                                                                                                                                                                                                                                                                                                                                                                                                                                                                                                                                                                                                                                                                                                                                                                                                                                                                                                                                                                                                                                                                                                                                                                                                                                                                                                                                                                                                                                                                                                                                                                                                                                             | 143          |
| 6                   |    | 45             | 120                                                                                                                                                                                                                                                                                                                                                                                                                                                                                                                                                                                                                                                                                                                                                                                                                                                                                                                                                                                                                                                                                                                                                                                                                                                                                                                                                                                                                                                                                                                                                                                                                                                                                                                                                                                                                                                                                                                                                                                                                                                                                                                           | 29                                                                                                                                                                                                                                                                                                                                                                                                                                                                                                                                                                                                                                                                                                                                                                                                                                                                                                                                                                                                                                                                                                                                                                                                                                                                                                                                                                                                                                                                                                                                                                                                                                                                                                                                                                                                                                                                                                                                                                                                                                                                                                                             | 194          |
| 7                   |    | 41             | 99                                                                                                                                                                                                                                                                                                                                                                                                                                                                                                                                                                                                                                                                                                                                                                                                                                                                                                                                                                                                                                                                                                                                                                                                                                                                                                                                                                                                                                                                                                                                                                                                                                                                                                                                                                                                                                                                                                                                                                                                                                                                                                                            | 42                                                                                                                                                                                                                                                                                                                                                                                                                                                                                                                                                                                                                                                                                                                                                                                                                                                                                                                                                                                                                                                                                                                                                                                                                                                                                                                                                                                                                                                                                                                                                                                                                                                                                                                                                                                                                                                                                                                                                                                                                                                                                                                             | 182          |
| 8                   |    | 51             | 88                                                                                                                                                                                                                                                                                                                                                                                                                                                                                                                                                                                                                                                                                                                                                                                                                                                                                                                                                                                                                                                                                                                                                                                                                                                                                                                                                                                                                                                                                                                                                                                                                                                                                                                                                                                                                                                                                                                                                                                                                                                                                                                            | 50                                                                                                                                                                                                                                                                                                                                                                                                                                                                                                                                                                                                                                                                                                                                                                                                                                                                                                                                                                                                                                                                                                                                                                                                                                                                                                                                                                                                                                                                                                                                                                                                                                                                                                                                                                                                                                                                                                                                                                                                                                                                                                                             | 189          |
| 11                  |    | 48             | 107                                                                                                                                                                                                                                                                                                                                                                                                                                                                                                                                                                                                                                                                                                                                                                                                                                                                                                                                                                                                                                                                                                                                                                                                                                                                                                                                                                                                                                                                                                                                                                                                                                                                                                                                                                                                                                                                                                                                                                                                                                                                                                                           | 36                                                                                                                                                                                                                                                                                                                                                                                                                                                                                                                                                                                                                                                                                                                                                                                                                                                                                                                                                                                                                                                                                                                                                                                                                                                                                                                                                                                                                                                                                                                                                                                                                                                                                                                                                                                                                                                                                                                                                                                                                                                                                                                             | 191          |
| All Students        |    | 270            | 634                                                                                                                                                                                                                                                                                                                                                                                                                                                                                                                                                                                                                                                                                                                                                                                                                                                                                                                                                                                                                                                                                                                                                                                                                                                                                                                                                                                                                                                                                                                                                                                                                                                                                                                                                                                                                                                                                                                                                                                                                                                                                                                           | 274                                                                                                                                                                                                                                                                                                                                                                                                                                                                                                                                                                                                                                                                                                                                                                                                                                                                                                                                                                                                                                                                                                                                                                                                                                                                                                                                                                                                                                                                                                                                                                                                                                                                                                                                                                                                                                                                                                                                                                                                                                                                                                                            | 1178         |

#### ELA – Students with Disabilities (SWD)

| Count of Student ID | F  | all ELA        | -7 | THE PERSON NAMED IN | 100 May 100 Ma | 50 F         |
|---------------------|----|----------------|----|---------------------|--------------------------------------------------------------------------------------------------------------------------------------------------------------------------------------------------------------------------------------------------------------------------------------------------------------------------------------------------------------------------------------------------------------------------------------------------------------------------------------------------------------------------------------------------------------------------------------------------------------------------------------------------------------------------------------------------------------------------------------------------------------------------------------------------------------------------------------------------------------------------------------------------------------------------------------------------------------------------------------------------------------------------------------------------------------------------------------------------------------------------------------------------------------------------------------------------------------------------------------------------------------------------------------------------------------------------------------------------------------------------------------------------------------------------------------------------------------------------------------------------------------------------------------------------------------------------------------------------------------------------------------------------------------------------------------------------------------------------------------------------------------------------------------------------------------------------------------------------------------------------------------------------------------------------------------------------------------------------------------------------------------------------------------------------------------------------------------------------------------------------------|--------------|
| Grade               | -7 | Above Standard |    | At/Near Standard    | Below Standard                                                                                                                                                                                                                                                                                                                                                                                                                                                                                                                                                                                                                                                                                                                                                                                                                                                                                                                                                                                                                                                                                                                                                                                                                                                                                                                                                                                                                                                                                                                                                                                                                                                                                                                                                                                                                                                                                                                                                                                                                                                                                                                 | All Students |
| 3                   |    |                |    | 25                  | 31                                                                                                                                                                                                                                                                                                                                                                                                                                                                                                                                                                                                                                                                                                                                                                                                                                                                                                                                                                                                                                                                                                                                                                                                                                                                                                                                                                                                                                                                                                                                                                                                                                                                                                                                                                                                                                                                                                                                                                                                                                                                                                                             | 63           |
| 4                   |    | 15             |    | 39                  | 25                                                                                                                                                                                                                                                                                                                                                                                                                                                                                                                                                                                                                                                                                                                                                                                                                                                                                                                                                                                                                                                                                                                                                                                                                                                                                                                                                                                                                                                                                                                                                                                                                                                                                                                                                                                                                                                                                                                                                                                                                                                                                                                             | 79           |
| 5                   |    | 22             |    | 45                  | 20                                                                                                                                                                                                                                                                                                                                                                                                                                                                                                                                                                                                                                                                                                                                                                                                                                                                                                                                                                                                                                                                                                                                                                                                                                                                                                                                                                                                                                                                                                                                                                                                                                                                                                                                                                                                                                                                                                                                                                                                                                                                                                                             | 87           |
| 6                   |    | 17             |    | 45                  | 16                                                                                                                                                                                                                                                                                                                                                                                                                                                                                                                                                                                                                                                                                                                                                                                                                                                                                                                                                                                                                                                                                                                                                                                                                                                                                                                                                                                                                                                                                                                                                                                                                                                                                                                                                                                                                                                                                                                                                                                                                                                                                                                             | 78           |
| 7                   |    | 12             |    | 32                  | 35                                                                                                                                                                                                                                                                                                                                                                                                                                                                                                                                                                                                                                                                                                                                                                                                                                                                                                                                                                                                                                                                                                                                                                                                                                                                                                                                                                                                                                                                                                                                                                                                                                                                                                                                                                                                                                                                                                                                                                                                                                                                                                                             | 79           |
| 8                   |    | 11             |    | 33                  | 29                                                                                                                                                                                                                                                                                                                                                                                                                                                                                                                                                                                                                                                                                                                                                                                                                                                                                                                                                                                                                                                                                                                                                                                                                                                                                                                                                                                                                                                                                                                                                                                                                                                                                                                                                                                                                                                                                                                                                                                                                                                                                                                             | 73           |
| 11                  |    |                |    | 19                  | 16                                                                                                                                                                                                                                                                                                                                                                                                                                                                                                                                                                                                                                                                                                                                                                                                                                                                                                                                                                                                                                                                                                                                                                                                                                                                                                                                                                                                                                                                                                                                                                                                                                                                                                                                                                                                                                                                                                                                                                                                                                                                                                                             | 39           |
| All Students        |    | 88             |    | 238                 | 172                                                                                                                                                                                                                                                                                                                                                                                                                                                                                                                                                                                                                                                                                                                                                                                                                                                                                                                                                                                                                                                                                                                                                                                                                                                                                                                                                                                                                                                                                                                                                                                                                                                                                                                                                                                                                                                                                                                                                                                                                                                                                                                            | 498          |