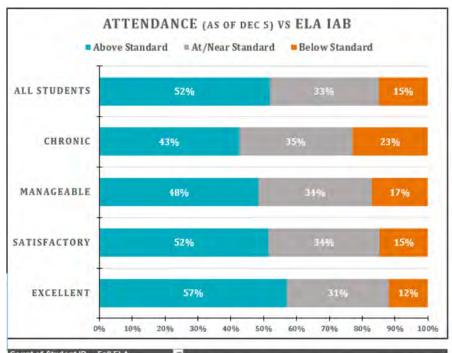

#### **Areas of Need**

- English Language Arts (ELA) participation rate for Grades 3 and 11 are lower than average.
   ELA and Mathematics participation rates for Grade 6 are lower than average
- Some teachers administered the wrong math Interim Assessment Block (IAB) to students
- Student interim performance and course grades for Socioeconomically Disadvantaged Students (SED), Students with Disabilities (SWD), English Learners (EL), African American, and Latinx student groups continue to lag behind other student groups
- Math performance lags behind ELA for all student groups
- Student performance on the interim assessments and grades are correlated with attendance - chronically absent students lag behind other peer groups
- Percent of SED students suspended is higher in comparison to last year