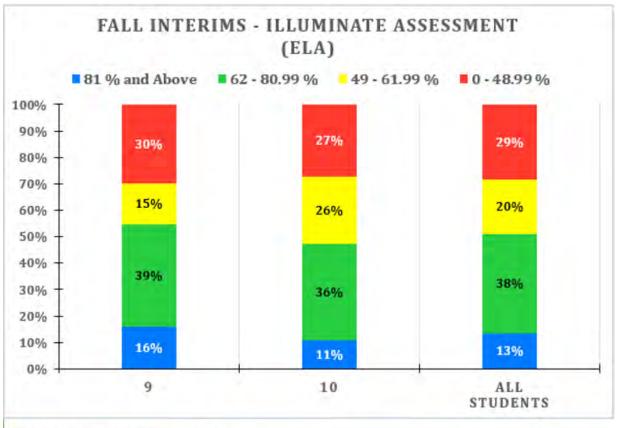

#### Fall Interims (slides 24-69):

| Grade | ELA                                                                         | Math                                                                                                                                                                   |
|-------|-----------------------------------------------------------------------------|------------------------------------------------------------------------------------------------------------------------------------------------------------------------|
| K     | FastBridge                                                                  | None                                                                                                                                                                   |
| 1-2   | FastBridge                                                                  | Illuminate Assessment                                                                                                                                                  |
| 3-5   | IAB (Read Literary Texts)                                                   | IAB (Numbers and Operations in Base Ten)                                                                                                                               |
| 6     | IAB (Read Literary Texts)                                                   | IAB (Ration and Proportional Relationships)                                                                                                                            |
| 7     | IAB (Read Literary Texts)                                                   | IAB (The Number System)                                                                                                                                                |
| 8     | IAB (Read Literary Texts)                                                   | FIAB (Congruence and Similarity)                                                                                                                                       |
| HS    | Grade 9-10: Illuminate<br>Assessment<br>Grade 11: IAB<br>(Listen/Interpret) | Algebra I: IAB (Interpreting Functions)  Geometry: IAB (Geometry Congruency)  Algebra II: IAB (Algebra and Functions II)  Pre-Calculus: IAB (Algebra and Functions II) |